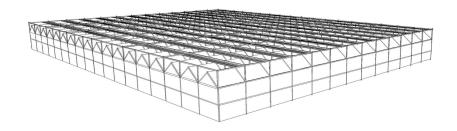

## **Material Specifications**

| Item                    | Specification                |
|-------------------------|------------------------------|
| Structure               | Hot Galvanized Steel Pipe    |
| Cover Material          | 5+6+5 hollow toughened glass |
| Ventilation System      | Electric film winder         |
| External Shading System | 75% Shading net              |
| Internal Shading System | 100% Shading curtain         |
| Cooling System          | Cooling Pad & Fan            |