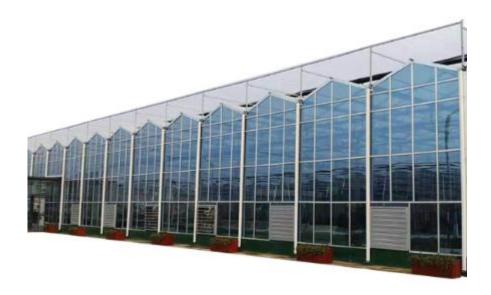

# 40000 sq.ft Glass Greenhouse

#### Glass Greenhouse

#### Features:

- Modern and novel
- Stable in structure
- High transmittance
- Sound insulation
- Good heat preservation
- Good display effect