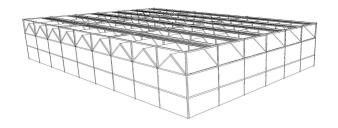

## **Engineer Drawing**

## **Material Specifications**

| Item                    | Specification                |
|-------------------------|------------------------------|
| Structure               | Hot Galvanized Steel Pipe    |
| Cover Material          | 5+6+5 Hollow toughened glass |
| Ventilation System      | Electric film winder         |
| External Shading System | 75% Shading net              |
| Internal Shading System | 100% Shading curtain         |
| Cooling System          | Cooling Pad & Fan            |