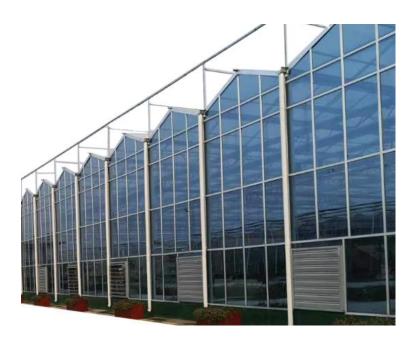

#### Glass Greenhouse

#### Features:

- Modern and novel
- Stable in structure
- High transmittance
- Sound insulation
- Good heat preservation
- Good display effect