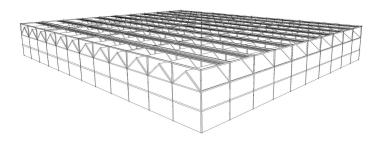

## **Engineer Drawing**

## **Material Specifications**

| Item                    | Specification                |
|-------------------------|------------------------------|
| Structure               | Hot Galvanized Steel Pipe    |
| Cover Material          | 5+6+5 Hollow toughened glass |
| Ventilation System      | Electric film winder         |
| External Shading System | 75% Shading net              |
| Internal Shading System | 100% Shading curtain         |
| Cooling System          | Cooling Pad & Fan            |