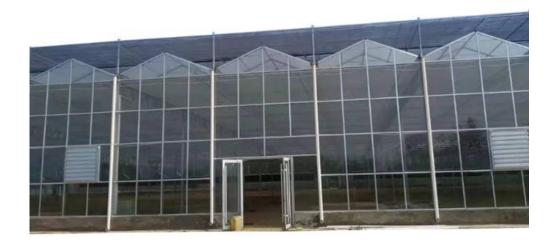

# 20000 sq.ft Glass Greenhouse

### Glass Greenhouse

#### Features:

- Modern and novel
- Stable in structure
- High transmittance
- Sound insulation
- Good heat preservation
- Good display effect