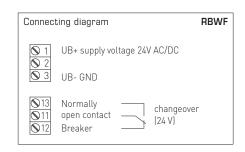

| TECHNICAL DATA         |                                                                                                                                                                                                                                                                                         |  |  |
|------------------------|-----------------------------------------------------------------------------------------------------------------------------------------------------------------------------------------------------------------------------------------------------------------------------------------|--|--|
| Power supply:          | 24 V AC (±20%); 1536 V DC                                                                                                                                                                                                                                                               |  |  |
| Power consumption:     | < 1 W at 24 V DC; < 2 VA at 24 V AC                                                                                                                                                                                                                                                     |  |  |
| Sensor:                | infra-red motion sensor (see beginning of this chapter)                                                                                                                                                                                                                                 |  |  |
| Detection range:       | perimeter 360°, aperture angle 90°/110°, reach approx.10m, circular                                                                                                                                                                                                                     |  |  |
| Motion detection:      | of persons and objects, necessary temperature difference between subject and surroundings $\geq 5\text{K}$                                                                                                                                                                              |  |  |
| Output:                | without/with motion + presence,<br>potential-free changeover contact (24 V), 1 A ohmic load                                                                                                                                                                                             |  |  |
| After-running time:    | adjustable from 4 s to 16 min                                                                                                                                                                                                                                                           |  |  |
| Ambient temperature:   | 0+50°C                                                                                                                                                                                                                                                                                  |  |  |
| Electrical connection: | 0.14 - 1.5 mm², via terminal screws                                                                                                                                                                                                                                                     |  |  |
| Housing:               | plastic, material ABS,<br>colour pure white (similar to RAL 9010)                                                                                                                                                                                                                       |  |  |
| Dimensions:            | 85 x 85 x 27 mm (Baldur 1)                                                                                                                                                                                                                                                              |  |  |
| Mounting:              | wall mounting or on in-wall flush box, Ø55 mm, base with 4-hole for mounting on vertically or horizontally installed in-wall flush boxes for cable entry from the back, with predetermined breaking point for on-wall cable entry from top/bottom in case of plain on-wall installation |  |  |
| Protection class:      | III (according to EN 60730)                                                                                                                                                                                                                                                             |  |  |
| Protection type:       | IP 30 (according to EN 60 529)                                                                                                                                                                                                                                                          |  |  |
| Standards:             | CE conformity, electromagnetic compatibility according to EN 61 326, EMC directive 2014/30/EU                                                                                                                                                                                           |  |  |