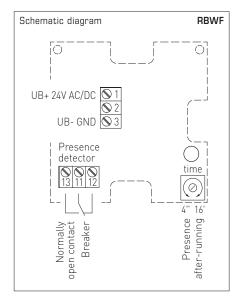

| TECHNICAL DATA         |                                                                                                                                                                                                                                                                                         |  |  |
|------------------------|-----------------------------------------------------------------------------------------------------------------------------------------------------------------------------------------------------------------------------------------------------------------------------------------|--|--|
| Power supply:          | 24 V AC (±20%); 1536 V DC                                                                                                                                                                                                                                                               |  |  |
| Power consumption:     | < 1 W at 24 V DC; < 2 VA at 24 V AC                                                                                                                                                                                                                                                     |  |  |
| Sensor:                | infra-red motion sensor (see beginning of this chapter)                                                                                                                                                                                                                                 |  |  |
| Detection range:       | perimeter 360°, aperture angle 90°/110°, reach approx.10m, circular                                                                                                                                                                                                                     |  |  |
| Motion detection:      | of persons and objects, necessary temperature difference between subject and surroundings $\geq 5\text{K}$                                                                                                                                                                              |  |  |
| Output:                | without/with motion + presence,<br>potential-free changeover contact (24 V), 1 A ohmic load                                                                                                                                                                                             |  |  |
| After-running time:    | adjustable from 4 s to 16 min                                                                                                                                                                                                                                                           |  |  |
| Ambient temperature:   | 0+50°C                                                                                                                                                                                                                                                                                  |  |  |
| Electrical connection: | 0.14 - 1.5 mm², via terminal screws                                                                                                                                                                                                                                                     |  |  |
| Housing:               | plastic, material ABS,<br>colour pure white (similar to RAL 9010)                                                                                                                                                                                                                       |  |  |
| Dimensions:            | 85 x 85 x 27 mm (Baldur 1)                                                                                                                                                                                                                                                              |  |  |
| Mounting:              | wall mounting or on in-wall flush box, Ø55 mm, base with 4-hole for mounting on vertically or horizontally installed in-wall flush boxes for cable entry from the back, with predetermined breaking point for on-wall cable entry from top/bottom in case of plain on-wall installation |  |  |
| Protection class:      | III (according to EN 60730)                                                                                                                                                                                                                                                             |  |  |
| Protection type:       | IP 30 (according to EN 60 529)                                                                                                                                                                                                                                                          |  |  |
| Standards:             | CE conformity, electromagnetic compatibility according to EN 61 326, EMC directive 2014/30/EU                                                                                                                                                                                           |  |  |