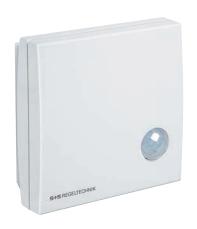

## Room motion sensor with switching output

Dimensional

The motion sensor and presence detector **KIN**ASGARD® **RBWF** detects the presence of persons and motions and has a switching output (changeover contact). The sensor detects motions over an aperture angle of 110° and a perimeter of 360°. The patented lens system with 20 individual lenses results in only very small dark areas that are only a few centimetres wide even at a distance of 10 m, thereby reliably detecting small movements. Elegant housing made of plastic with snap-on lid, base with 4-hole attachment for installation on vertically or horizontally installed in-wall flush boxes, with predetermined breaking point for on-wall cable entry in case of on-wall installation. The room motion sensor is used to monitor and recognise conditions and for the motion-dependent control of room functions, e.g. for lowering temperatures in unused rooms as a motion detector. This residential room motion detector is installed in corridors, in outdoor areas, in industrial halls, in offices, in residential rooms and business facilities.