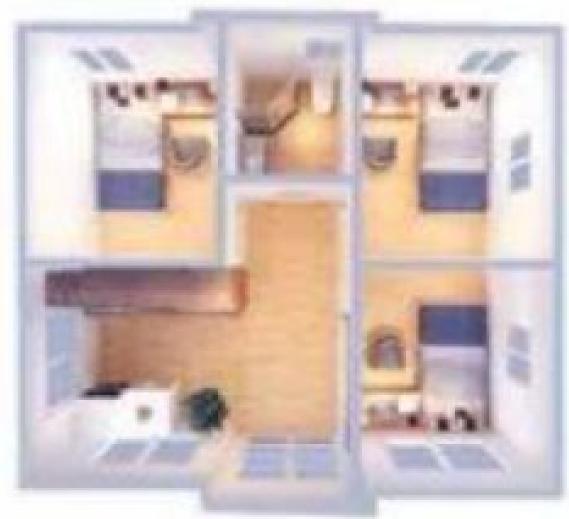

#### **Different layouts**

One living room, One bedroom
One restroom

One living room, Two bedrooms
One restroom

One living room, Three bedrooms
One restroom

One living room, One bedroom
One restroom

One living room, Two bedrooms
One restroom

One living room, Three bedrooms
One restroom

Four bedrooms, One restroom

**Customized Office** 