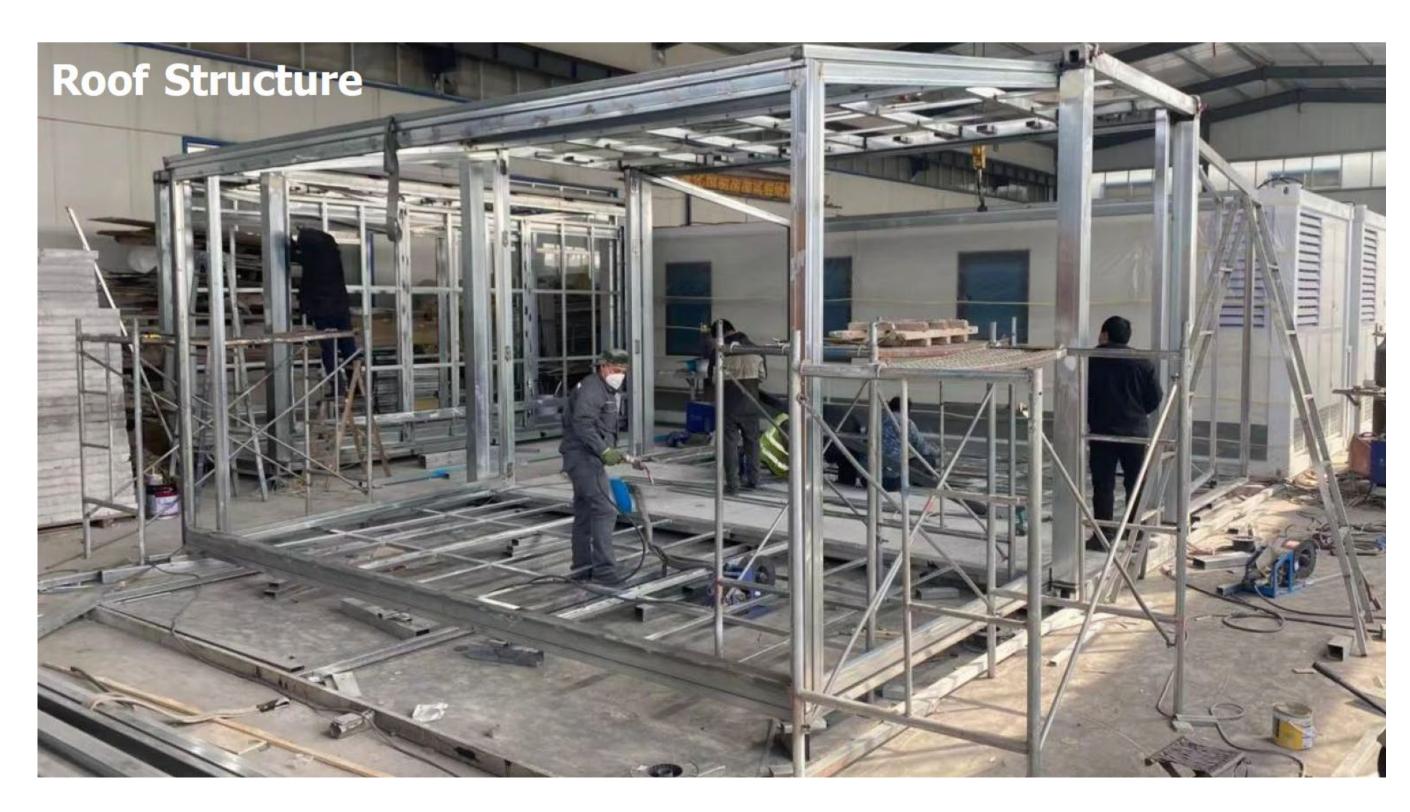

### Configuration

| Box top  External roof panel EPS board Internal suspended ceiling 20 Profiled gusset plate  main body 75eps board  Vallboard Side roof panel 50eps board Internal partition 50mmeps board  Internal partition Floor on both sides Bamboo floor  Electrical wiring shall be installed in strict accordance with moisture-proof specifications, and all electrical products shall comply with CE certification. Connect the circuit according to the electrical engineering specifications. Indoor: 4 LED ceiling lights, 3 five-hole single opening sockets, 1 single opening socket, 3 10-hole sockets, 1 air conditioning socket, and 1 20A leakage protector. Voltage 220V.50HZ  Entrance doors Heat-Insulated double doors  Window 5 aluminum alloy windows (each 920*920mm)  Toilet Closestool+Wash basin+Shower Integrated shower room                                                                                                                                                                                                                                                                                                                                                                                                                                                                                                             |                         |                                                                                                                                                                                                                                                                                                                                   |                                                           |
|---------------------------------------------------------------------------------------------------------------------------------------------------------------------------------------------------------------------------------------------------------------------------------------------------------------------------------------------------------------------------------------------------------------------------------------------------------------------------------------------------------------------------------------------------------------------------------------------------------------------------------------------------------------------------------------------------------------------------------------------------------------------------------------------------------------------------------------------------------------------------------------------------------------------------------------------------------------------------------------------------------------------------------------------------------------------------------------------------------------------------------------------------------------------------------------------------------------------------------------------------------------------------------------------------------------------------------------------------------|-------------------------|-----------------------------------------------------------------------------------------------------------------------------------------------------------------------------------------------------------------------------------------------------------------------------------------------------------------------------------|-----------------------------------------------------------|
| Folding state (mm)   2200*5900*2480mm   Total mass (kg)   3000kg                                                                                                                                                                                                                                                                                                                                                                                                                                                                                                                                                                                                                                                                                                                                                                                                                                                                                                                                                                                                                                                                                                                                                                                                                                                                                        | Basic feature           | External dimension (mm)                                                                                                                                                                                                                                                                                                           | 6320*5900*2480mm                                          |
| Folding state (mm) 2200*5900*2480mm  Total mass (kg) 3000kg  Middle top bottom girder 80*100*T2.5mm Q235B  Middle column 150*210*T2.5mm Q235B  8 lifting heads 150*210*160*T4mm Q235B  Middle top bottom purlin 40*60*T1.5mm Q235B  Side top bottom frame 60*80 40*80*t1.5mm Q235B  Side top bottom purlin 40*60*t1.5mm Q235B  Side waterproof protective plate fold T2.5mm Q235B  Fold Hinge 130mm galvanized hinge  Box top External roof panel EPS board  Internal suspended ceiling 20 Profiled gusset plate  main body 75eps board  Internal partition 50mmeps board  Internal partition 50mmeps board  Floor on both sides Bamboo floor  Electrical wiring shall be installed in strict accordance with moisture-proof specifications, and all electrical products shall comply with CE certification. Connet the circuit according to the electrical engineering specifications. Indoor: 4 LED ceiling lights, 3 five-hole single opening sockets, 1 single opening socket, 3 10-hole sockets, 1 air conditioning socket, and 1 20A leakage protector. Voltage 220V.50HZ  Entrance doors Heat-Insulated double doors  Window 5 aluminum alloy windows (each 920*920mm)  Toilet Closestool+Wash basin+Shower Integrated shower room                                                                                                               |                         | Internal dimension (mm)                                                                                                                                                                                                                                                                                                           | 6160*5560*2240mm                                          |
| Hiddle top bottom girder 80*100*T2.5mm Q235B  Middle column 150*210*T2.5mm Q235B  8 lifting heads 150*210*160*T4mm Q235B  Middle top bottom purlin 40*60*T1.5mm Q235B  Side top bottom frame 60*80 40*80*t1.5mm Q235B  Side top bottom purlin 40*60*t1.5mm Q235B  Side waterproof protective plate fold T2.5mm Q235B  Side waterproof protective plate fold T2.5mm Q235B  Fold Hinge 130mm galvanized hinge  Electrostatic spray molding/straight which plastic powder  Electrostatic spray molding/straight which plastic powder  EPS board  Internal suspended ceiling 20 Profiled gusset plate  main body 75eps board  Side roof panel 50eps board  Internal partition 50mmeps board  Internal partition 50mmeps board  Internal partition 50mmeps board  Electrical wiring shall be installed in strict accordance with moisture-proof specifications, and all electrical products shall comply with CE certification. Connet the circuit according to the electrical engineering specifications. Indoor: 4 LED ceiling lights, 3 five-hole single opening sockets, 1 single opening socket, 3 10-hole sockets, 1 air conditioning socket, and 1 20A leakage protector. Voltage 220V:50HZ  Entrance doors Heat-Insulated double doors  Window 5 aluminum alloy windows (each 920*920mm)  Toilet Closestool+Wash basin+Shower Integrated shower room |                         | Folding state (mm)                                                                                                                                                                                                                                                                                                                | 2200*5900*2480mm                                          |
| Frame structure  Frame structure  Frame structure  Frame structure  A lifting heads  Middle top bottom purlin  Middle top bottom purlin  A0*60*T1.5mm Q235B  Middle top bottom purlin  A0*60*T1.5mm Q235B  Side top bottom purlin  A0*60*t1.5mm Q235B  Side waterproof protective plate fold  T2.5mm Q235B  Fold Hinge  Devarall frame anti-corrosion coating  Fold Hinge  A lifternal roof panel  External roof panel  Internal suspended ceiling  Mallboard  Mallboard  Floor on panel  Internal partition  Floor on both sides  Bamboo floor  Electrical wiring shall be installed in strict accordance with moisture-proof specifications, and all electrical products shall comply with CE certification. Connet the circuit according to the electrical engineering specifications. Indoor: 4 LED ceiling lights, 3 five-hole single opening sockets, 1 single opening socket, 3 10-hole sockets, 1 air conditioning socket, and 1 20A leakage protector. Voltage 220V.50HZ  Entrance doors  Window  Toilet  Closestool+Wash basin+Shower  Integrated shower room  Integrated shower room  Integrated shower room  Integrated shower room                                                                                                                                                                                                         | Frame structure         | Total mass (kg)                                                                                                                                                                                                                                                                                                                   | 3000kg                                                    |
| Frame structure Frame structure Frame structure Frame structure Frame structure Frame structure  Side top bottom purlin  40*60*T1.5mm Q235B  Side top bottom purlin  40*60*t1.5mm Q235B  Side waterproof protective plate fold  T2.5mm Q235B  Side waterproof protective plate fold  T2.5mm Q235B  Fold Hinge  130mm galvanized hinge  Electrostatic spray molding/straight wh plastic powder  EPS board  EPS board  Mallboard  Mallboard  Side roof panel  Internal suspended ceiling  75eps board  Side roof panel  Internal partition  Sommeps board  Internal partition  Floor on both sides  Bamboo floor  Electrical wiring shall be installed in strict accordance with moisture-proof specifications, and all electrical products shall comply with CE certification. Connet the circuit according to the electrical engineering specifications. Indoor: 4 LED ceiling lights, 3 five-hole single opening sockets, 1 single opening socket, 3 10-hole sockets, 1 air conditioning socket, and 1 20A leakage protector. Voltage 220V.50HZ  Entrance doors  Window  S aluminum alloy windows (each 920*920mm)  Toilet  Closestool+Wash basin+Shower  Integrated shower room                                                                                                                                                                       |                         | Middle top bottom girder                                                                                                                                                                                                                                                                                                          | 80*100*T2.5mm Q235B                                       |
| Frame structure    Side top bottom purlin                                                                                                                                                                                                                                                                                                                                                                                                                                                                                                                                                                                                                                                                                                                                                                                                                                                                                                                                                                                                                                                                                                                                                                                                                                                                                                               |                         | Middle column                                                                                                                                                                                                                                                                                                                     | 150*210*T2.5mm Q235B                                      |
| Frame structure  Side top bottom frame 60*80 40*80*tl.5mm Q235B  Side top bottom purlin 40*60*tl.5mm Q235B  Side waterproof protective plate fold T2.5mm Q235B  Fold Hinge 130mm galvanized hinge  Electrostatic spray molding/straight which plastic powder  External roof panel EPS board  Internal suspended ceiling 20 Profiled gusset plate  main body 75eps board  Side roof panel 50eps board  Internal partition 50mmeps board  Floorboard Internal partition 50mmeps board  Floor on both sides Bamboo floor  Electrical wiring shall be installed in strict accordance with moisture-proof specifications, and all electrical engineering specifications. Indoor: 4 LED ceiling lights, 3 five-hole single opening sockets, 1 single opening socket, 3 10-hole sockets, 1 air conditioning socket, and 1 20A leakage protector. Voltage 220V.50HZ  Entrance doors Heat-Insulated double doors  Window 5 aluminum alloy windows (each 920*920mm)  Toilet Closestool+Wash basin+Shower Integrated shower room                                                                                                                                                                                                                                                                                                                                   |                         | 8 lifting heads                                                                                                                                                                                                                                                                                                                   | 150*210*160*T4mm Q235B                                    |
| Frame structure  Side top bottom purlin 40*60*tl.5mm Q235B  Side waterproof protective plate fold T2.5mm Q235B  Fold Hinge 130mm galvanized hinge  Doverall frame anti-corrosion coating Electrostatic spray molding/straight who plastic powder  External roof panel EPS board  Internal suspended ceiling 20 Profiled gusset plate  main body 75eps board  Side roof panel 50eps board  Internal partition 50mmeps board  Internal partition 50mmeps board  Floor on both sides Bamboo floor  Electrical wiring shall be installed in strict accordance with moisture-proof specifications, and all electrical products shall comply with CE certification. Connet the circuit according to the electrical engineering specifications. Indoor: 4 LED ceiling lights, 3 five-hole single opening sockets, 1 single opening socket, 3 10-hole sockets, 1 air conditioning socket, and 1 20A leakage protector. Voltage 220V.50HZ  Entrance doors Heat-Insulated double doors  Window 5 aluminum alloy windows (each 920*920mm)  Toilet Closestool+Wash basin+Shower Integrated shower room                                                                                                                                                                                                                                                              |                         | Middle top bottom purlin                                                                                                                                                                                                                                                                                                          | 40*60*T1.5mm Q235B                                        |
| Side top bottom purlin 40*60*tl.5mm Q235B  Side waterproof protective plate fold T2.5mm Q235B  Fold Hinge 130mm galvanized hinge  Electrostatic spray molding/straight wh plastic powder  External roof panel EPS board  Internal suspended ceiling 20 Profiled gusset plate  main body 75eps board  Side roof panel 50eps board  Internal partition 50mmeps board  Internal partition 50mmeps board  Floorboard Intermediate floor Fireproof glass magnesium floor 15mm  Floor on both sides Bamboo floor  Electrical wiring shall be installed in strict accordance with moisture-proof specifications, and all electrical products shall comply with CE certification. Connect the circuit according to the electrical engineering specifications. Indoor: 4 LED celling lights, 3 five-hole single opening sockets, 1 single opening socket, 3 10-hole sockets, 1 air conditioning socket, and 1 20A leakage protector. Voltage 220V.50HZ  Entrance doors Heat-Insulated double doors  Window 5 aluminum alloy windows (each 920*920mm)  Toilet Closestool+Wash basin+Shower Integrated shower room                                                                                                                                                                                                                                                 |                         | Side top bottom frame                                                                                                                                                                                                                                                                                                             | 60*80 40*80*tl.5mm Q235B                                  |
| Fold Hinge  Overall frame anti-corrosion coating  Electrostatic spray molding/straight wh plastic powder  External roof panel  Eps board  Internal suspended ceiling  20 Profiled gusset plate  main body  75eps board  Side roof panel  Internal partition  Floorboard  Internal partition  Floor on both sides  Electrical system  Electrical system  Electrical system  Electrical system  Electrical wiring shall be installed in strict accordance with moisture-proof specifications, and all electrical products shall comply with CE certification. Connect the circuit according to the electrical engineering specifications. Indoor: 4 LED ceiling lights, 3 five-hole single opening sockets, 1 single opening sockets, 3 10-hole sockets, 1 air conditioning socket, and 1 20A leakage protector. Voltage 220V.50HZ  Entrance doors  Window  5 aluminum alloy windows (each 920*920mm)  Toilet  Closestool+Wash basin+Shower  Integrated shower room                                                                                                                                                                                                                                                                                                                                                                                       |                         | Side top bottom purlin                                                                                                                                                                                                                                                                                                            | 40*60*tl.5mm Q235B                                        |
| Overall frame anti-corrosion coating                                                                                                                                                                                                                                                                                                                                                                                                                                                                                                                                                                                                                                                                                                                                                                                                                                                                                                                                                                                                                                                                                                                                                                                                                                                                                                                    |                         | Side waterproof protective plate fold                                                                                                                                                                                                                                                                                             | T2.5mm Q235B                                              |
| Box top  External roof panel EPS board Internal suspended ceiling 20 Profiled gusset plate  main body 75eps board  Vallboard Side roof panel 50eps board Internal partition 50mmeps board  Internal partition Floor on both sides Bamboo floor  Electrical wiring shall be installed in strict accordance with moisture-proof specifications, and all electrical products shall comply with CE certification. Connect the circuit according to the electrical engineering specifications. Indoor: 4 LED ceiling lights, 3 five-hole single opening sockets, 1 single opening socket, 3 10-hole sockets, 1 air conditioning socket, and 1 20A leakage protector. Voltage 220V.50HZ  Entrance doors Heat-Insulated double doors  Window 5 aluminum alloy windows (each 920*920mm)  Toilet Closestool+Wash basin+Shower Integrated shower room                                                                                                                                                                                                                                                                                                                                                                                                                                                                                                             |                         | Fold Hinge                                                                                                                                                                                                                                                                                                                        | 130mm galvanized hinge                                    |
| Name                                                                                                                                                                                                                                                                                                                                                                                                                                                                                                                                                                                                                                                                                                                                                                                                                                                                                                                                                                                                                                                                                                                                                                                                                                                                                                                                                    |                         | Overall frame anti-corrosion coating                                                                                                                                                                                                                                                                                              | Electrostatic spray molding/straight white plastic powder |
| Internal suspended ceiling   20 Profiled gusset plate                                                                                                                                                                                                                                                                                                                                                                                                                                                                                                                                                                                                                                                                                                                                                                                                                                                                                                                                                                                                                                                                                                                                                                                                                                                                                                   |                         | External roof panel                                                                                                                                                                                                                                                                                                               | EPS board                                                 |
| WallboardSide roof panel50eps boardInternal partition50mmeps boardFloorboardIntermediate floorFireproof glass magnesium floor 15mmFloor on both sidesBamboo floorElectrical wiring shall be installed in strict accordance with moisture-proof specifications, and all electrical products shall comply with CE certification. Connect the circuit according to the electrical engineering specifications. Indoor: 4 LED ceiling lights, 3 five-hole single opening sockets, 1 single opening socket, 3 10-hole sockets, 1 air conditioning socket, and 1 20A leakage protector. Voltage 220V.50HZEntrance doorsHeat-Insulated double doorsWindow5 aluminum alloy windows (each 920*920mm)ToiletClosestool+Wash basin+ShowerIntegrated shower room                                                                                                                                                                                                                                                                                                                                                                                                                                                                                                                                                                                                      | •                       | Internal suspended ceiling                                                                                                                                                                                                                                                                                                        | 20 Profiled gusset plate                                  |
| Internal partition 50mmeps board    Intermediate floor   Fireproof glass magnesium floor 15mm                                                                                                                                                                                                                                                                                                                                                                                                                                                                                                                                                                                                                                                                                                                                                                                                                                                                                                                                                                                                                                                                                                                                                                                                                                                           |                         | main body                                                                                                                                                                                                                                                                                                                         | 75eps board                                               |
| Floorboard  Intermediate floor Floor on both sides  Bamboo floor  Electrical wiring shall be installed in strict accordance with moisture-proof specifications, and all electrical products shall comply with CE certification. Connect the circuit according to the electrical engineering specifications. Indoor: 4 LED ceiling lights, 3 five-hole single opening sockets, 1 single opening socket, 3 10-hole sockets, 1 air conditioning socket, and 1 20A leakage protector. Voltage 220V.50HZ  Entrance doors  Heat-Insulated double doors  Window  5 aluminum alloy windows (each 920*920mm)  Toilet  Closestool+Wash basin+Shower  Integrated shower room                                                                                                                                                                                                                                                                                                                                                                                                                                                                                                                                                                                                                                                                                       |                         | Side roof panel                                                                                                                                                                                                                                                                                                                   | 50eps board                                               |
| Floor on both sides  Bamboo floor  Electrical wiring shall be installed in strict accordance with moisture-proof specifications, and all electrical products shall comply with CE certification. Connet the circuit according to the electrical engineering specifications. Indoor: 4 LED ceiling lights, 3 five-hole single opening sockets, 1 single opening socket, 3 10-hole sockets, 1 air conditioning socket, and 1 20A leakage protector. Voltage 220V.50HZ  Entrance doors  Heat-Insulated double doors  Window  5 aluminum alloy windows (each 920*920mm)  Toilet  Closestool+Wash basin+Shower  Integrated shower room                                                                                                                                                                                                                                                                                                                                                                                                                                                                                                                                                                                                                                                                                                                       |                         | Internal partition                                                                                                                                                                                                                                                                                                                | 50mmeps board                                             |
| Electrical wiring shall be installed in strict accordance with moisture-proof specifications, and all electrical products shall comply with CE certification. Connect the circuit according to the electrical engineering specifications. Indoor: 4 LED ceiling lights, 3 five-hole single opening sockets, 1 single opening socket, 3 10-hole sockets, 1 air conditioning socket, and 1 20A leakage protector. Voltage 220V.50HZ  Entrance doors  Heat-Insulated double doors  Window  5 aluminum alloy windows (each 920*920mm)  Toilet  Closestool+Wash basin+Shower  Integrated shower room                                                                                                                                                                                                                                                                                                                                                                                                                                                                                                                                                                                                                                                                                                                                                         |                         | Intermediate floor                                                                                                                                                                                                                                                                                                                | Fireproof glass magnesium floor 15mm                      |
| specifications, and all electrical products shall comply with CE certification. Connective the circuit according to the electrical engineering specifications. Indoor: 4 LED ceiling lights, 3 five-hole single opening sockets, 1 single opening socket, 3 10-hole sockets, 1 air conditioning socket, and 1 20A leakage protector. Voltage 220V.50HZ  Entrance doors  Heat-Insulated double doors  Window  5 aluminum alloy windows (each 920*920mm)  Toilet  Closestool+Wash basin+Shower  Integrated shower room                                                                                                                                                                                                                                                                                                                                                                                                                                                                                                                                                                                                                                                                                                                                                                                                                                    | Fioorboard              | Floor on both sides                                                                                                                                                                                                                                                                                                               | Bamboo floor                                              |
| Window 5 aluminum alloy windows (each 920*920mm)  Toilet Closestool+Wash basin+Shower Integrated shower room                                                                                                                                                                                                                                                                                                                                                                                                                                                                                                                                                                                                                                                                                                                                                                                                                                                                                                                                                                                                                                                                                                                                                                                                                                            | Electrical system       | specifications, and all electrical products shall comply with CE certification. Connect the circuit according to the electrical engineering specifications. Indoor: 4 LED ceiling lights, 3 five-hole single opening sockets, 1 single opening socket, 3 10-hole sockets, 1 air conditioning socket, and 1 20A leakage protector. |                                                           |
| Toilet Closestool+Wash basin+Shower Integrated shower room                                                                                                                                                                                                                                                                                                                                                                                                                                                                                                                                                                                                                                                                                                                                                                                                                                                                                                                                                                                                                                                                                                                                                                                                                                                                                              | Entrance doors          | Heat-Insulated double doors                                                                                                                                                                                                                                                                                                       |                                                           |
|                                                                                                                                                                                                                                                                                                                                                                                                                                                                                                                                                                                                                                                                                                                                                                                                                                                                                                                                                                                                                                                                                                                                                                                                                                                                                                                                                         | Window                  | 5 aluminum alloy windows (each 920*920mm)                                                                                                                                                                                                                                                                                         |                                                           |
|                                                                                                                                                                                                                                                                                                                                                                                                                                                                                                                                                                                                                                                                                                                                                                                                                                                                                                                                                                                                                                                                                                                                                                                                                                                                                                                                                         | Toilet                  | Closestool+Wash basin+Shower                                                                                                                                                                                                                                                                                                      | Integrated shower room                                    |
| National standard wires International socket (Customizable)                                                                                                                                                                                                                                                                                                                                                                                                                                                                                                                                                                                                                                                                                                                                                                                                                                                                                                                                                                                                                                                                                                                                                                                                                                                                                             | National standard wires | International socket (Customizable)                                                                                                                                                                                                                                                                                               |                                                           |