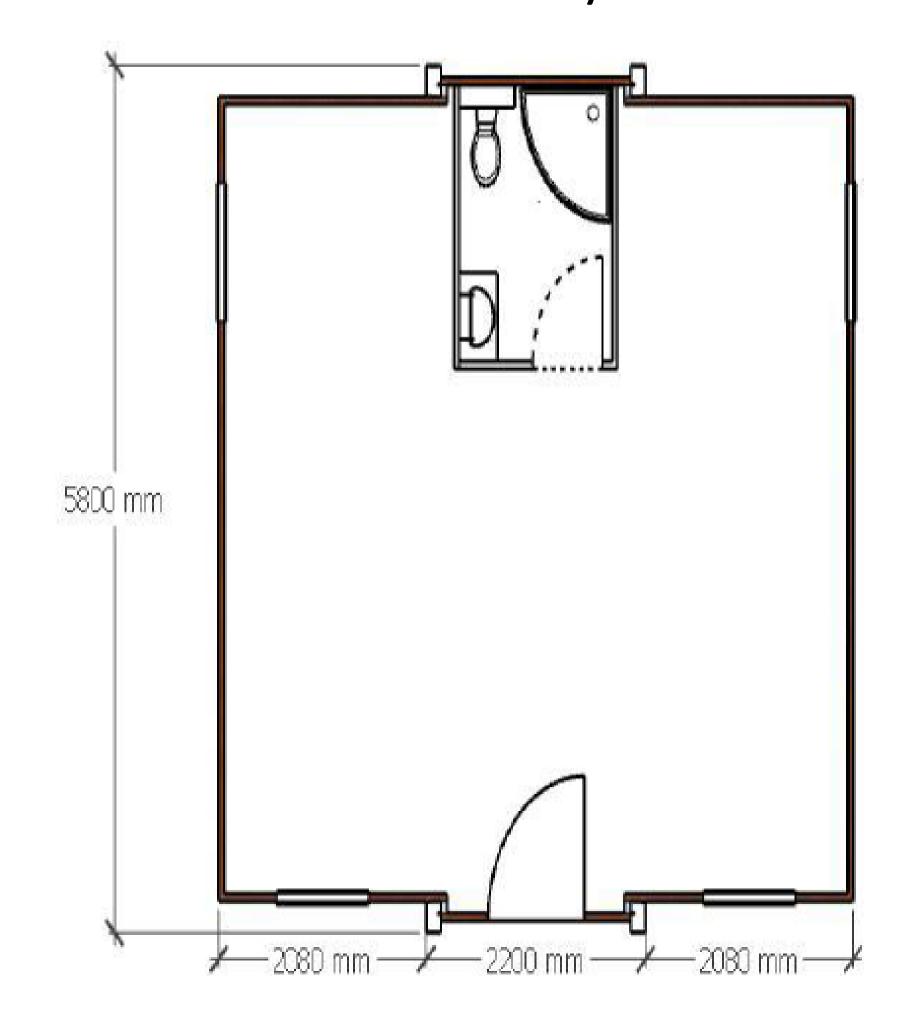

| National standard wires | International socket (Customizable)                                                                                                                                                                                                                                                                                               |                                                           |



**Basic Style** 



## 2 Bedrooms, 1 living room





#### Jinhua ZhongXing Communication Technology Co., LTD

E-Mail: GlobalSales@jhzxct.com

Office site: www.jhzxct.com

Headquarter: No.448 Shicheng Street, Wucheng District, Jinhua City, Zhejiang Province, China.

Technical and Sales Center: Room 3408, Building 1, Xinyada International Creative Center,

No.1750, Jianghong Road, Binjiang District, Hangzhou City,

Zhejiang Province, China.

Shanghai Office: Room 501, Building 4, 386 Zhijiang West Road, Zhabei District, Shanghai, China.