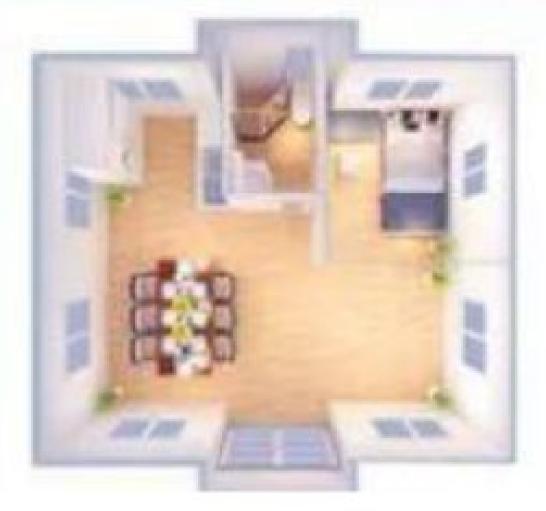

#### **Different layouts**

One living room, One bedroom
One restroom

One living room, Two bedrooms
One restroom

One living room, Three bedrooms
One restroom

One living room, One bedroom
One restroom

One living room, Two bedrooms
One restroom

One living room, Three bedrooms
One restroom

Four bedrooms, One restroom

**Customized Office** 