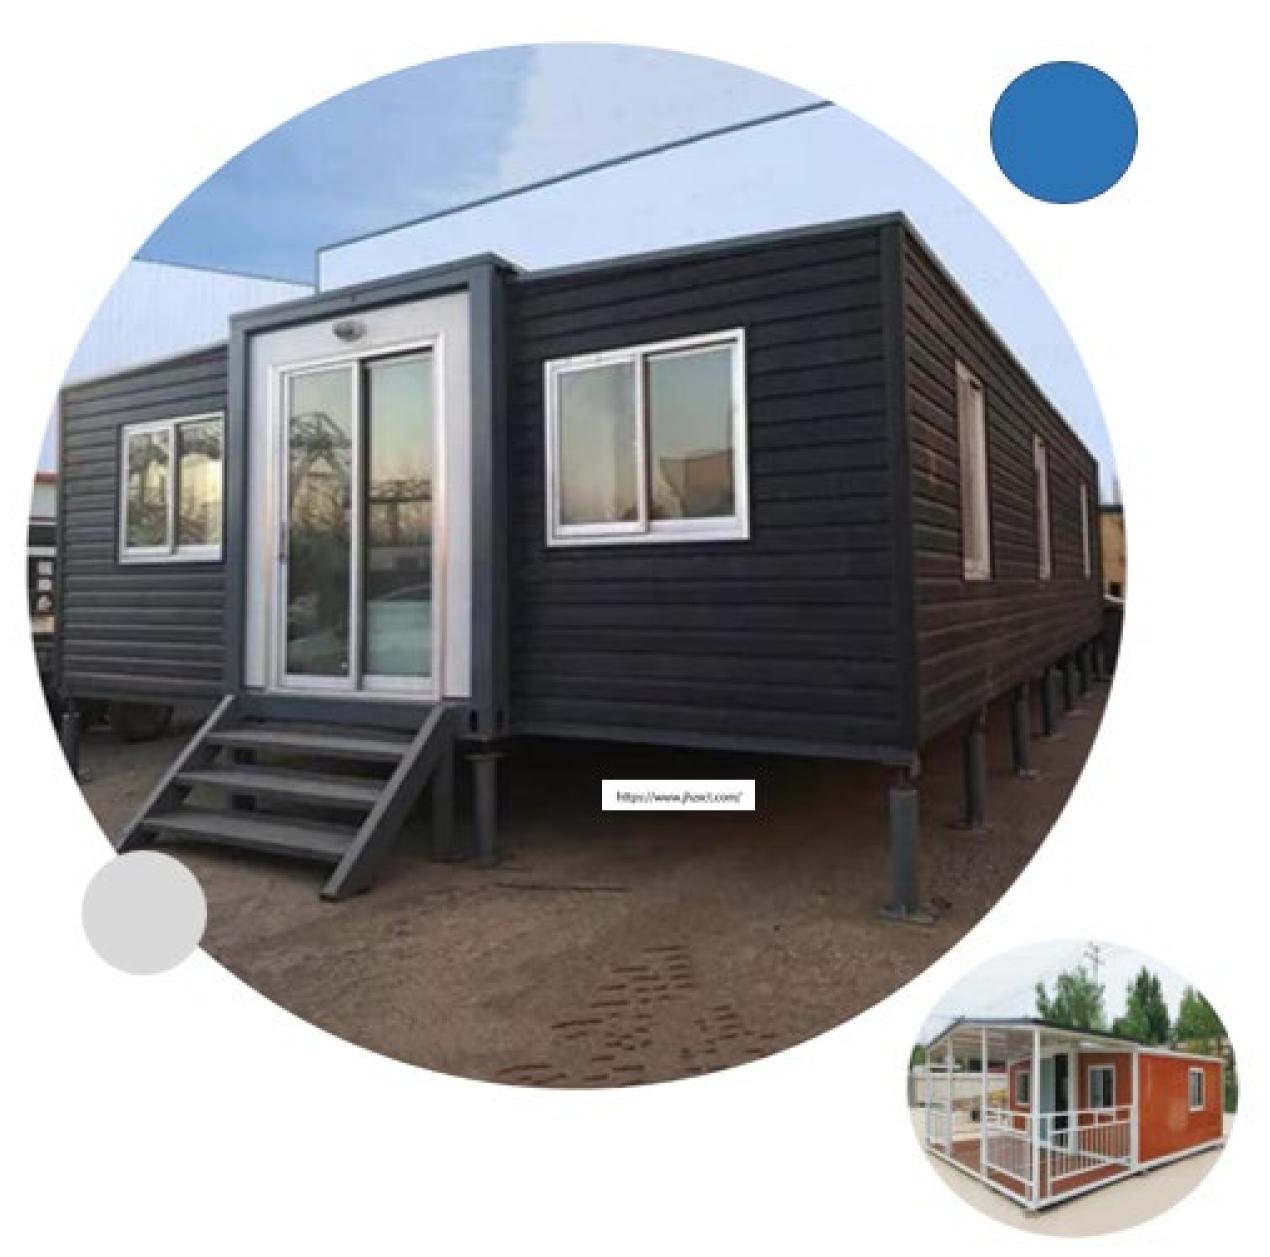

## Expandable Modular House

Expandable container house is your innovative choice to meet the needs of prefabricated accommodation.

## Expandable Modular House

#### **MAIN ADVANTAGES**

- Easy export /transportation
- 2 Expandable Feature
- 3 Quickly installation
- Reusability and scalability
- 5 Long lifecycle >20years
- 6 Appearance Full customized

(1)

- Outer Dimension 6400\*5850\*2530
- Inner Dimension 6160\*5560\*2240

Folded Dimension 2200\*5850\*2530(When transportation)

2 SetS per 40HQ container, it can be easily transport with standard container via normal logistic route.

This is for 2 bedrooms config, if smaller ones, the container could fit more, to save the logistic fee and raise efficiency.

Expandable modular house can be quickly unfolded and folded up, providing a high degree of flexibility and convenience. This makes them very practical in situations where temporary accommodation or offices are needed, such as temporary dormitories on construction sites, exhibition areas, temporary offices, etc. It can also be permanent house too.