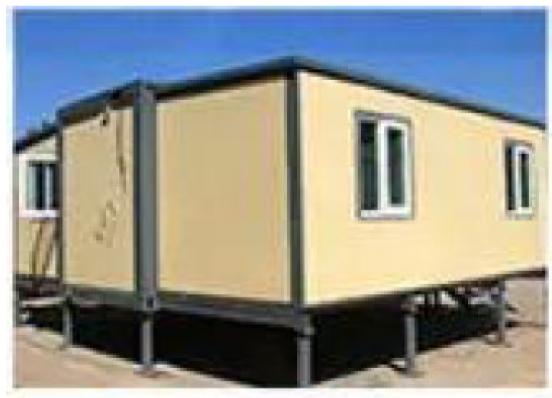

#### **MAIN ADVANTAGES**

- Easy export /transportation
- 2 Expandable Feature
- 3 Quickly installation
- Reusability and scalability
- 5 Long lifecycle >20years
- 6 Appearance Full customized

(1)

- Outer Dimension 6400\*5850\*2530
- Inner Dimension 6160\*5560\*2240

Folded Dimension 2200\*5850\*2530(When transportation)

2 SetS per 40HQ container, it can be easily transport with standard container via normal logistic route.

This is for 2 bedrooms config, if smaller ones, the container could fit more, to save the logistic fee and raise efficiency.