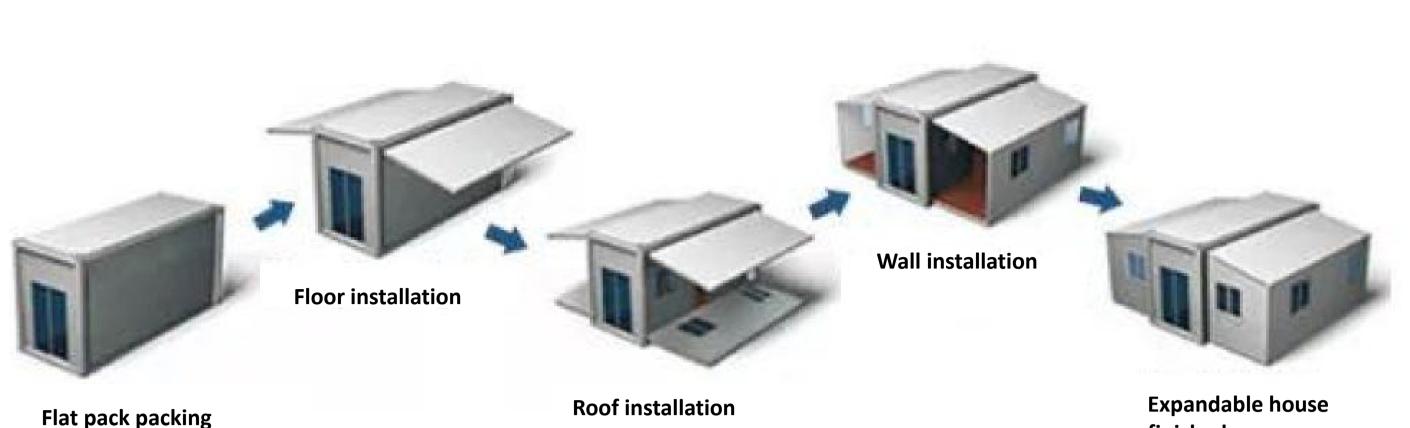

# Quickly installation

✓ Easy installation 4 workers +10 mins= 1house

finished

The installation of expandable modular house is very easy. Pull and push, then you complete the basic installation within 10 minutes. This efficient installation process is designed for time saving and labor saving, well considered for temporary projects or emergency situations that a rapid deployment is required.