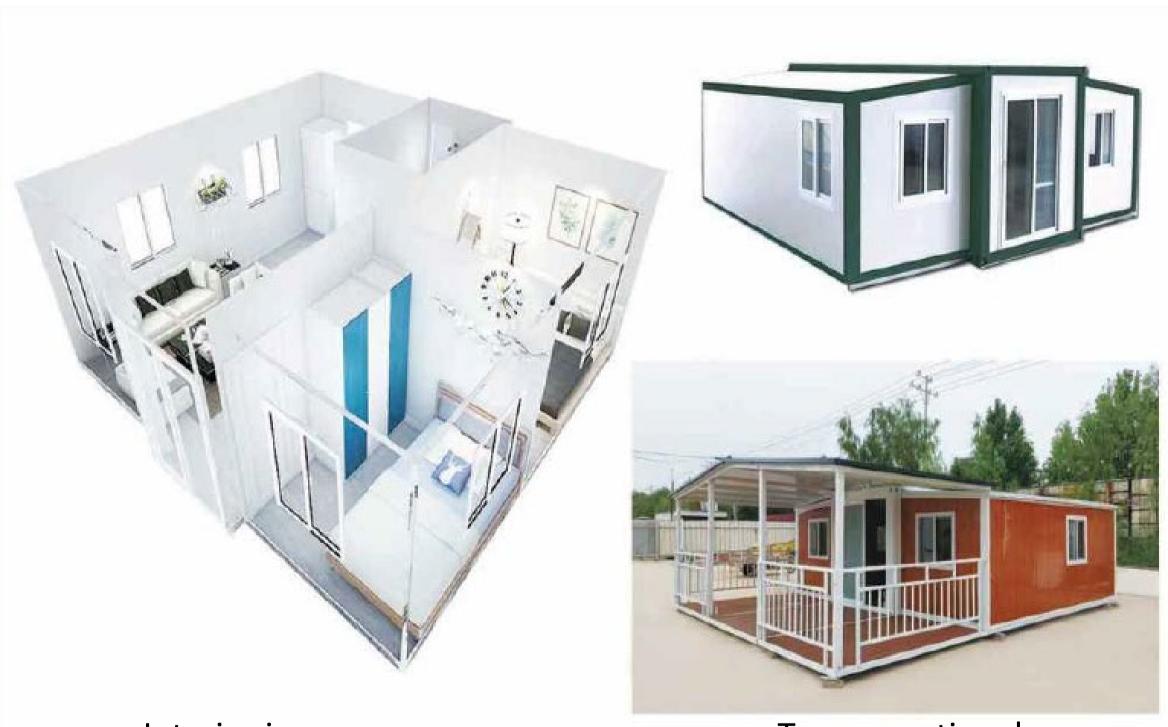

lexibility and adaptability in different scenarios and needs.



Long lifecycle >20years

The whole modular houses is sitting on a steel frame base, itself also made by frame structure. Wind resistance Grade 9, Waterproof and Dustproof IP68, The product is designed to stand more than 20 years.





Camping



Home



Hotel



Resort house



Movable house



Office



Military camp



Prefab hospital

#### **Different layouts**



One living room, One bedroom
One restroom



One living room, Two bedrooms
One restroom



One living room, Three bedrooms
One restroom



One living room, One bedroom
One restroom



One living room, Two bedrooms
One restroom



One living room, Three bedrooms
One restroom



Four bedrooms, One restroom



**Customized Office** 

## Customized design available



Interior image

Terrace optional





### Configuration

| Box top  External roof panel EPS board Internal suspended ceiling 20 Profiled gusset plate  main body 75eps board  Vallboard Side roof panel 50eps board Internal partition 50mmeps board  Internal partition Floor on both sides Bamboo floor  Electrical wiring shall be installed in strict accordance with moisture-proof specifications, and all electrical products shall comply with CE certification. Connect the circuit according to the electrical engineering specifications. Indoor: 4 LED ceiling lights, 3 five-hole single opening sockets, 1 single opening socket, 3 10-hole sockets, 1 air conditioning socket, and 1 20A leakage protector. Voltage 220V.50HZ  Entrance doors Heat-Insulated double doors  Window 5 aluminum alloy windows (eac