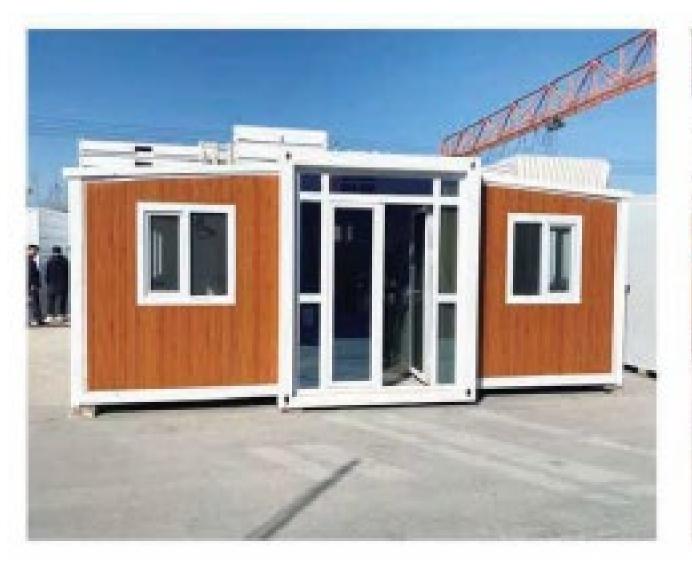

## Expandable Modular House

Expandable container house is your innovative choice to meet the needs of prefabricated accommodation.

## Expandable Modular House

Expandable modular house can be quickly unfolded and folded up, providing a high degree of flexibility and convenience. This makes them very practical in situations where temporary accommodation or offices are needed, such as temporary dormitories on construction sites, exhibition areas, temporary offices, etc. It can also be permanent house too.