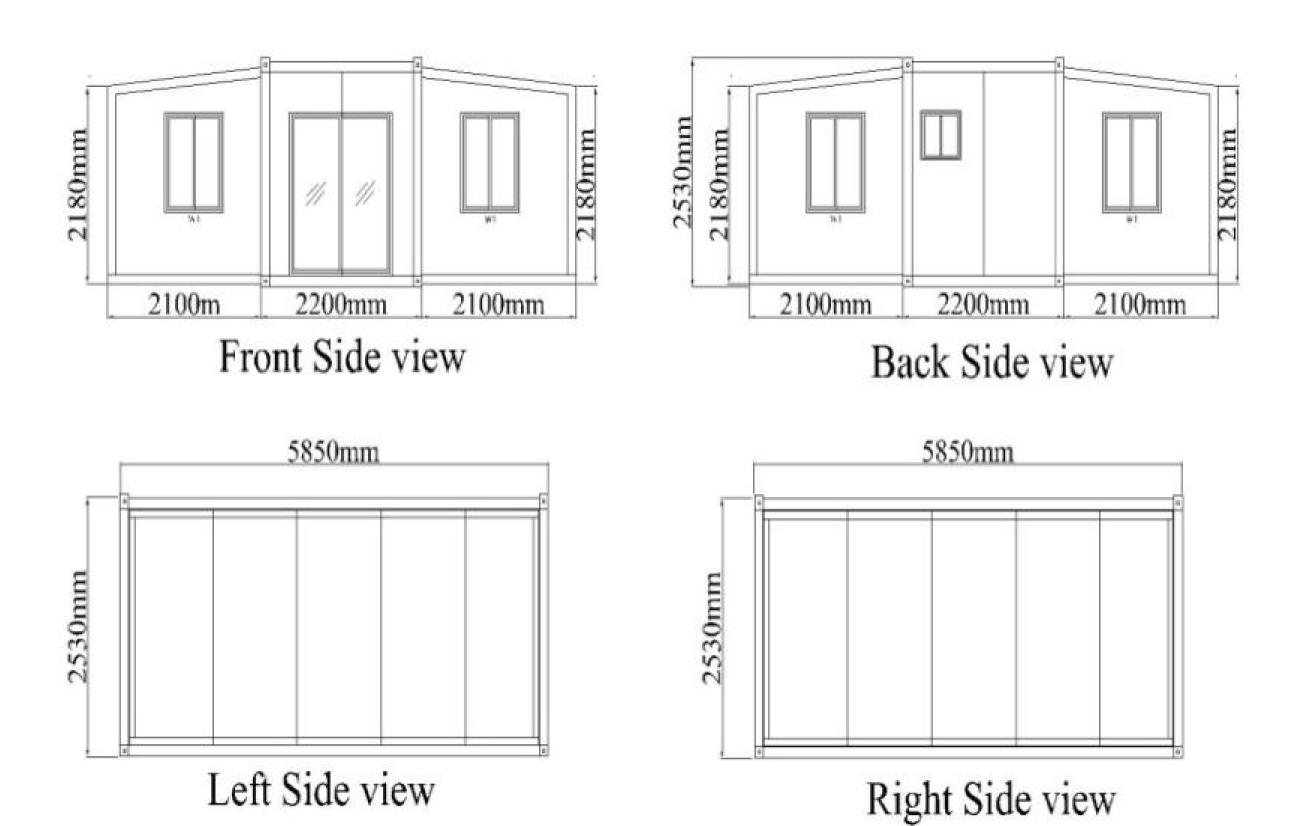

#### **MAIN ADVANTAGES**

- Easy export /transportation
- 2 Expandable Feature
- 3 Quickly installation
- Reusability and scalability
- 5 Long lifecycle >20years
- 6 Appearance Full customized

(1)

- Outer Dimension 6400\*5850\*2530
- Inner Dimension 6160\*5560\*2240

Folded Dimension 2200\*5850\*2530(When transportation)

2 SetS per 40HQ container, it can be easily transport with standard container via normal logistic route.

This is for 2 bedrooms config, if smaller ones, the container could fit more, to save the logistic fee and raise efficiency.