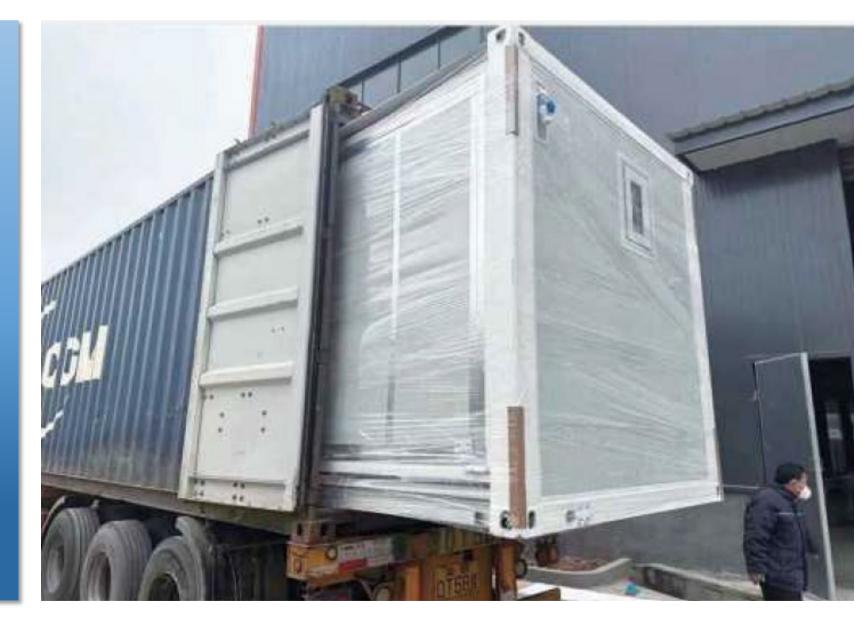

Folded Dimension 2200\*5850\*2530(When transportation)

2 SetS per 40HQ container, it can be easily transport with standard container via normal logistic route.

This is for 2 bedrooms config, if smaller ones, the container could fit more, to save the logistic fee and raise efficiency.