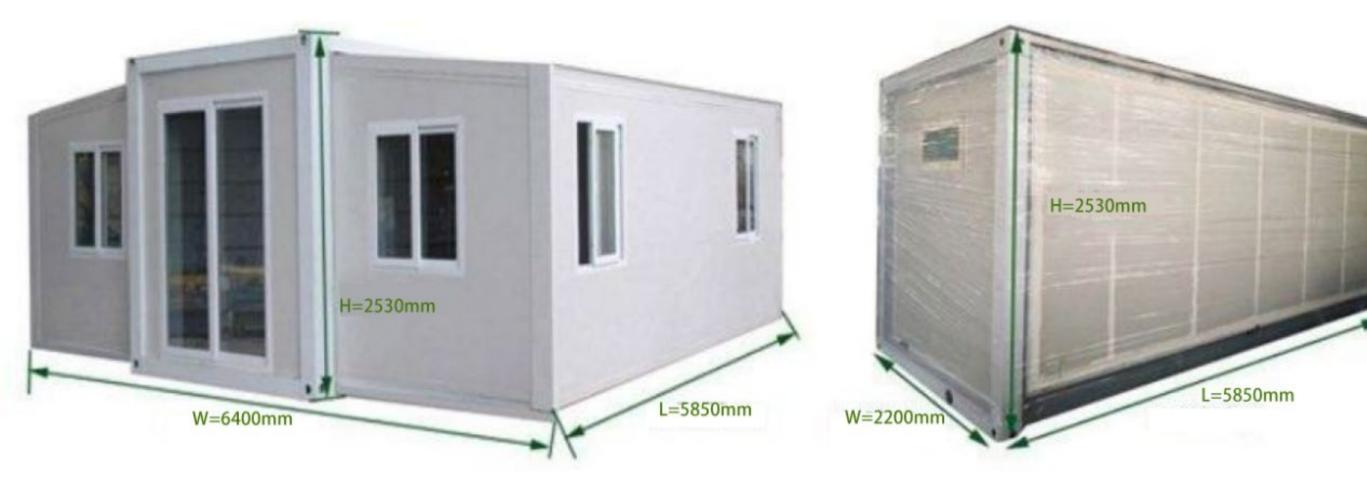

#### **MAIN ADVANTAGES**

- Easy export /transportation
- 2 Expandable Feature
- 3 Quickly installation
- Reusability and scalability
- 5 Long lifecycle >20years
- 6 Appearance Full customized

(1)

- Outer Dimension 6400\*5850\*2530
- Inner Dimension 6160\*5560\*2240

Folded Dimension 2200\*5850\*2530(When transportation)

2 SetS per 40HQ container, it can be easily transport with standard container via normal logistic route.

This is for 2 bedrooms config, if smaller ones, the container could fit more, to save the logistic fee and raise efficiency.