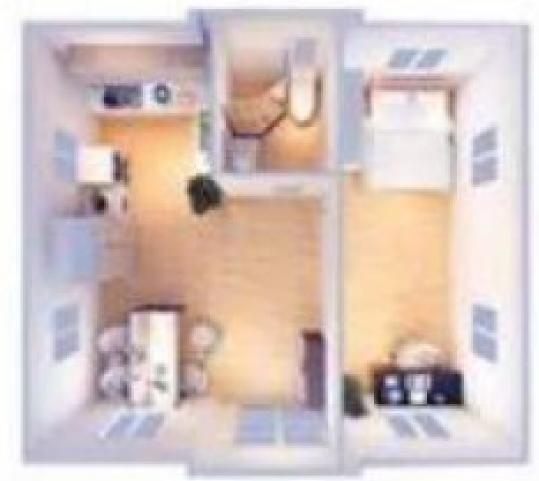

#### **Different layouts**

One living room, One bedroom
One restroom

One living room, Two bedrooms
One restroom

One living room, Three bedrooms
One restroom

One living room, One bedroom
One restroom

One living room, Two bedrooms
One restroom

## 2 Bedrooms, 1 living room