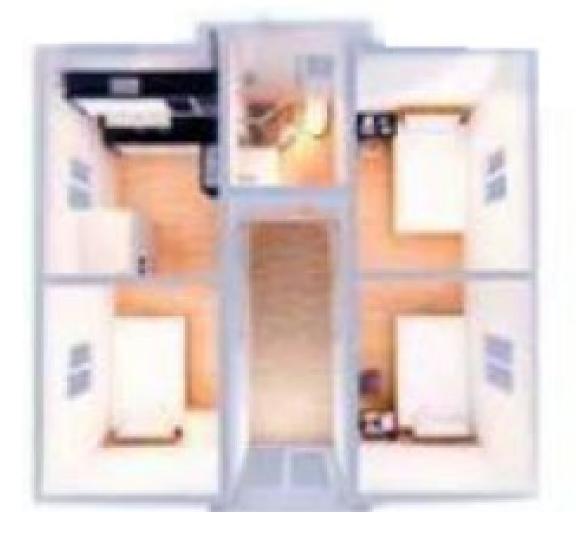

#### **Different layouts**

One living room, One bedroom
One restroom

One living room, Two bedrooms
One restroom

One living room, Three bedrooms
One restroom

One living room, One bedroom
One restroom

One living room, Two bedrooms
One restroom

One living room, Three bedrooms
One restroom

Four bedrooms, One restroom

**Customized Office** 

## 2 Bedrooms, 1 living room