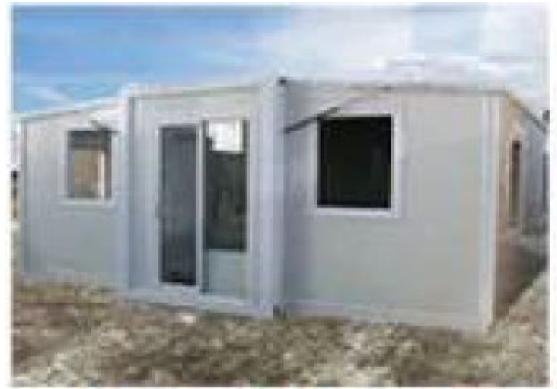

# Quickly installation

✓ Easy installation 4 workers +10 mins= 1house

finished

The installation of expandable modular house is very easy. Pull and push, then you complete the basic installation within 10 minutes. This efficient installation process is designed for time saving and labor saving, well considered for temporary projects or emergency situations that a rapid deployment is required.