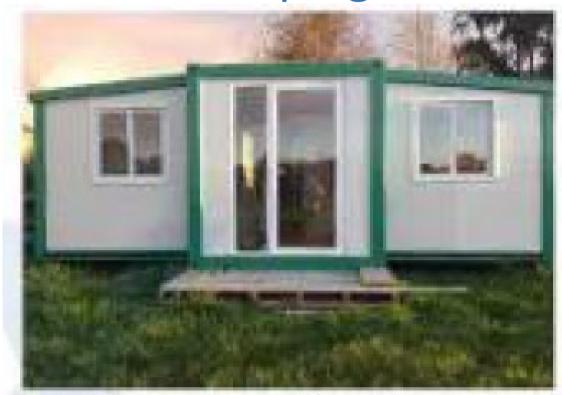

able modular house is very easy. Pull and push, then you complete the basic installation within 10 minutes. This efficient installation process is designed for time saving and labor saving, well considered for temporary projects or emergency situations that a rapid deployment is required.

Expandable modular house have good reusability and scalability. They can be disassembled and assembled multiple times, it can be expanded or rearranged when needed. This allows it to be high flexibility and adaptability in different scenarios and needs.



Long lifecycle >20years

The whole modular houses is sitting on a steel frame base, itself also made by frame structure. Wind resistance Grade 9, Waterproof and Dustproof IP68, The product is designed to stand more than 20 years.





Camping



Home



Hotel



Resort house



Movable house



Office



Military camp



Prefab hospital

#### **Different layouts**



One living room, One bedroom
One restroom



One living room, Two bedrooms
One restroom



One living room, Three bedrooms
One restroom



One living room, One bedroom
One restroom



One living room, Two bedrooms
One restroom



One living room, Three bedrooms
One restroom



Four bedrooms, One restroom



**Customized Office** 

## Customized design available



Interior image

Terrace optional





### Configuration

| Box top  External roof panel EPS board Internal suspended ceiling 20 Profiled gusset plate  main body 75eps board  Vallboard Side roof panel 50eps board Internal partition 50mmeps board  Internal partition Floor on both sides Bamboo floor  Electrical wirin