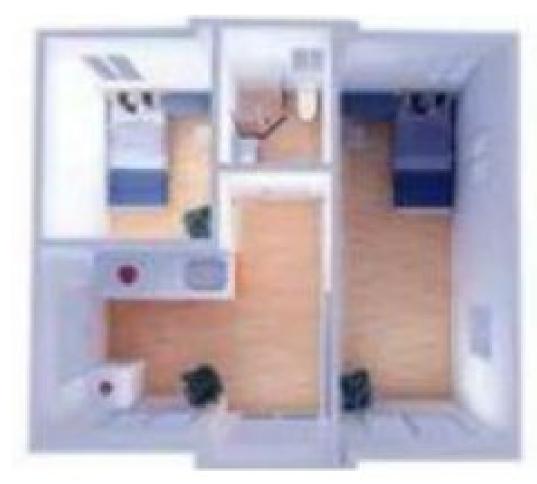

#### **Different layouts**

One living room, One bedroom
One restroom

One living room, Two bedrooms
One restroom

One living room, Three bedrooms
One restroom

One living room, One bedroom
One restroom

One living room, Two bedrooms
One restroom