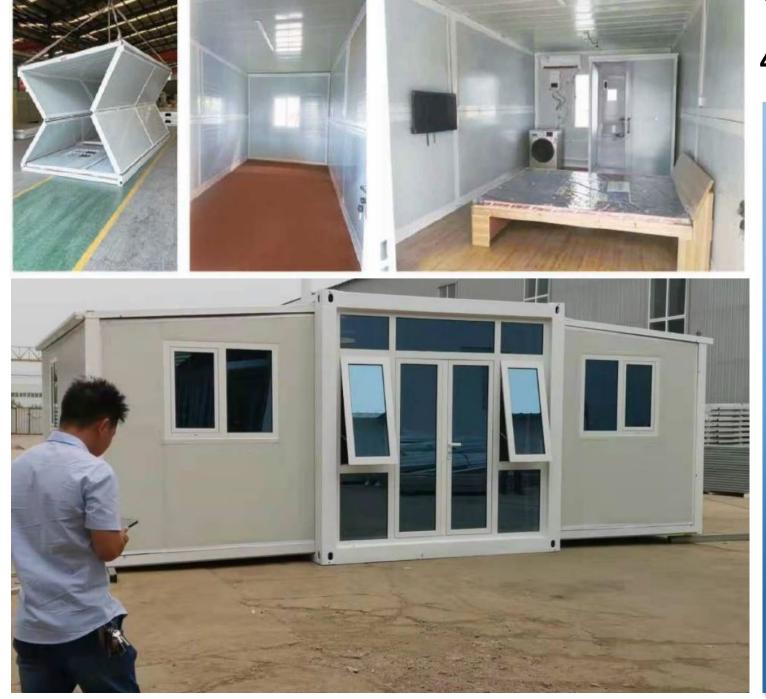

ng lifecycle >20years
- 6 Appearance Full customized



(1)

- Outer Dimension 6400\*5850\*2530
- Inner Dimension 6160\*5560\*2240

Folded Dimension 2200\*5850\*2530(When transportation)



2 SetS per 40HQ container, it can be easily transport with standard container via normal logistic route.

This is for 2 bedrooms config, if smaller ones, the container could fit more, to save the logistic fee and raise efficiency.





Expandable modular house can be quickly unfolded and folded up, providing a high degree of flexibility and convenience. This makes them very practical in situations where temporary accommodation or offices are needed, such as temporary dormitories on construction sites, exhibition areas, temporary offices, etc. It can also be permanent house too.

# Quickly installation



✓ Easy installation 4 workers +10 mins= 1house

finished

The installation of expandable modular house is very easy. Pull and push, then you complete the basic installation within 10 minutes. This efficient installation process is designed for time saving and labor saving, well considered for temporary projects or emergency situations that a rapid deployment is required.

Expandable modular house have good reusability and scalability. They can be disassembled and assembled multiple times, it can be expanded or rearranged when needed. This allows it to be high flexibility and adaptability in different scenarios and needs.



Long lifecycle >20years

The whole modular houses is sitting on a steel frame base, itself also made by frame structure. Wind resistance Grade 9, Waterproof and Dustp