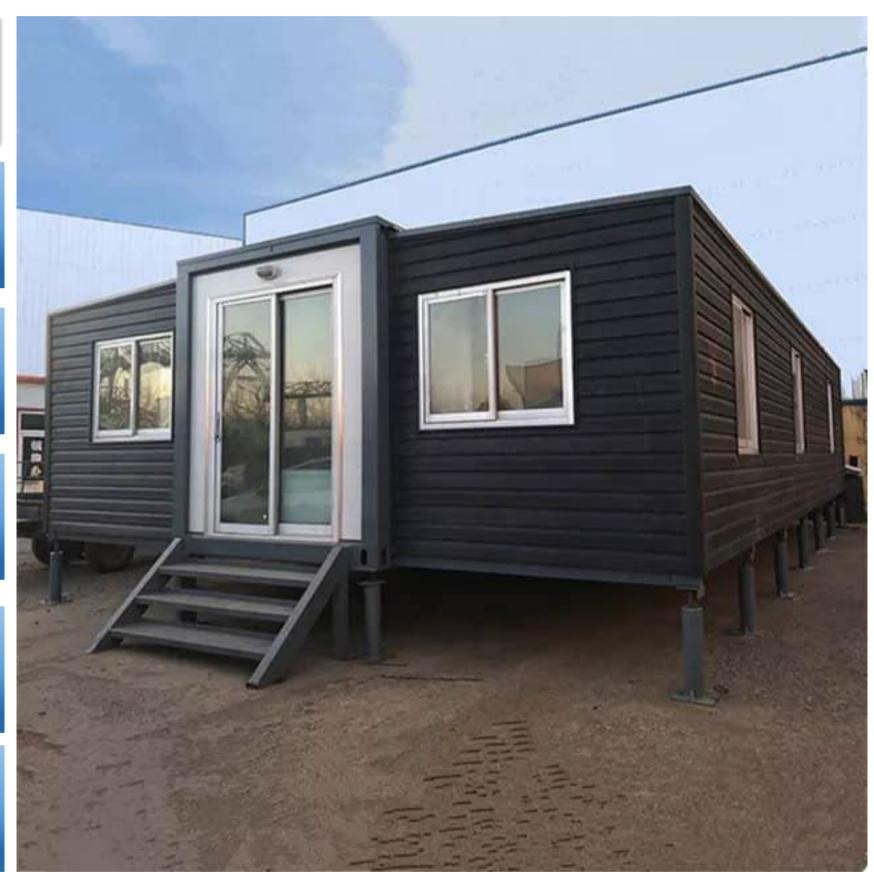

## Expandable Modular House

Expandable container house is your innovative choice to meet the needs of prefabricated accommodation.

## Expandable Modular House

#### **MAIN ADVANTAGES**

- Easy export /transportation
- 2 Expandable Feature
- 3 Quickly installation
- Reusability and scalability
- 5 Long lifecycle >20years
- 6 Appearance Full customized

(1)

- Outer Dimension 6400\*5850\*2530
- Inner Dimension 6160\*5560\*2240

Folded Dimension 2200\*5850\*2530(When transportation)

2 SetS per 40HQ container, it can be easily transport with standard container via normal logistic route.

This is for 2 bedrooms config, if smaller ones, the container could fit more, to save the logistic fee and raise efficiency.

Expandable modular house can be quickly unfolded and folded up, providing a high degree of flexibility and convenience. This makes them very practical in situations where temporary accommodation or offices are needed, such as temporary dormitories on construction sites, exhibition areas, temporary offices, etc. It can also be permanent house too.