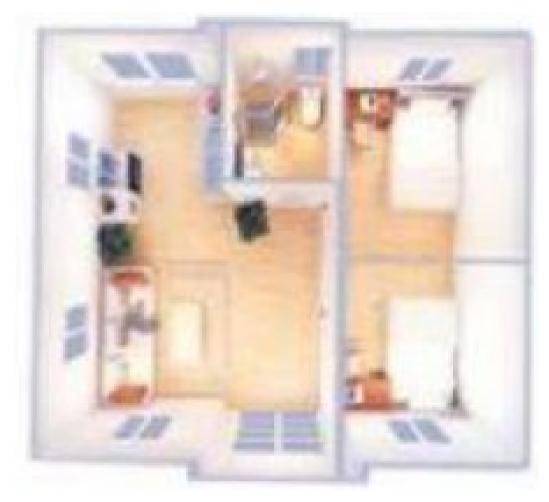

#### **Different layouts**

One living room, One bedroom
One restroom

One living room, Two bedrooms
One restroom

One living room, Three bedrooms
One restroom

One living room, One bedroom
One restroom

One living room, Two bedrooms
One restroom

## 2 Bedrooms, 1 living room