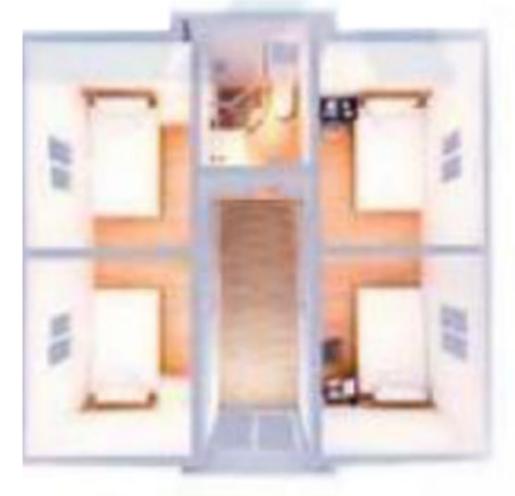

#### **Different layouts**

One living room, One bedroom
One restroom

One living room, Two bedrooms
One restroom

One living room, Three bedrooms
One restroom

One living room, One bedroom
One restroom

One living room, Two bedrooms
One restroom

One living room, Three bedrooms
One restroom

Four bedrooms, One restroom

**Customized Office** 