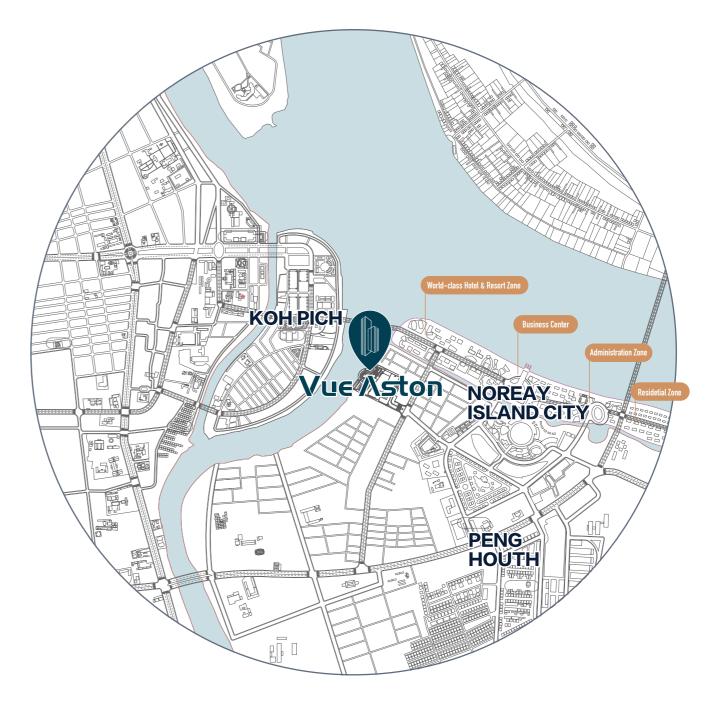

# PRIME LOCATIONS & CONVENIENT TRANSPORTATION

Vue Aston is located in Phum Kaoh Norea, Chbar Ampov district, where the junction of Bassac River and Mekong River takes place. It features high accessibility to the water, land and air transportation hubs. It is only 15 minutes' drive to both the new international airport and the Phnom Penh Port. After the plan of a new bridge linking the Koh Pich and Koh Norea being announced by the government, the residents of Vue Aston will be able to reach the center of Phnom Penh within minutes.

# A FOOTSTEP AWAY FROM THE SILVER BEACH

Vue Aston not only situated at the heart of the riverside Noreay Island City (the Silver Beach), but it is also adjacent to the other two most promising growing cores of Phnom Penh: the Koh Pich and the Peng Huoth Elite Communities, both high-end commercial and residential centers for the very elites.