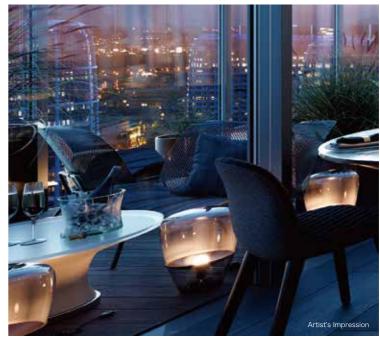

# SKY BAR

h

# INFINITY EDGE POOL

Indoor and outdoor amenities boasting a fully-equipped fitness studio, spacious, and glimmering outdoor pool all over looking the beautiful view

| 1 | Infinity Pool        |
|---|----------------------|
| 2 | Children's Play Area |

- 3 Skybar
- 4 Locker Room

#### 5 Sauna

- 6 SPA
- 7 Gym
- 8 V-Club

# INSPIRING WATERFRONT AND CITY VIEWS

Phnom Penh is growing and extending the historic street grid into emerging district and valuable water resource. Vue Aston's overlooking blue vistas, sumptuous suite finishes, and indulgent building amenities are what make it Phnom Penh's most desirable new waterfront address.