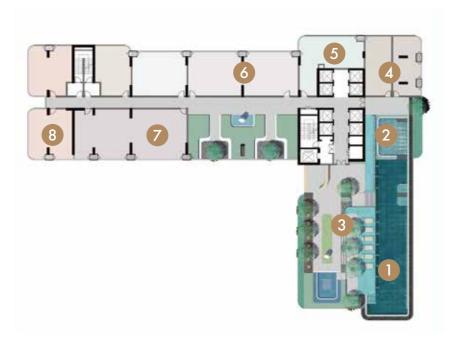

# 5 STAR HOTEL DOUBLE LOBBIES SEPARATED HOTEL AND APARTMENT ROUTES

- 1 Hotel Lobby
- 2 Western Restaurant /Coffee & Wine Bar
- 3 Jewelry Store
- 4 Rest Area
- 5 Access to Hotel, Bar, Banquet Hall
- 6 Access to Apartment
- 7 Access to Office
- 8 Office Foyer
- 9 Chinese Restaurant Foyer
- 10 Chinese Kitchen
- 11 Chinese Restaurant
- 12 Wedding Terrace
- 13 Apartment Lobby

- 14 Elevator Hall
- 15 Convenience Store
- 16 Reception
- 17 Dessert Area
- 18 Dessert Kitchen
- 19 Luggage Room
- 20 Baby Care Room
- 21 Ladies Toilet
- 22 Cleaning Equipment Storage Area
- 23 Accessible Toilet
- 24 Gentlemen Toilet
- 25 Western Kitchen
- 26 Ship Club