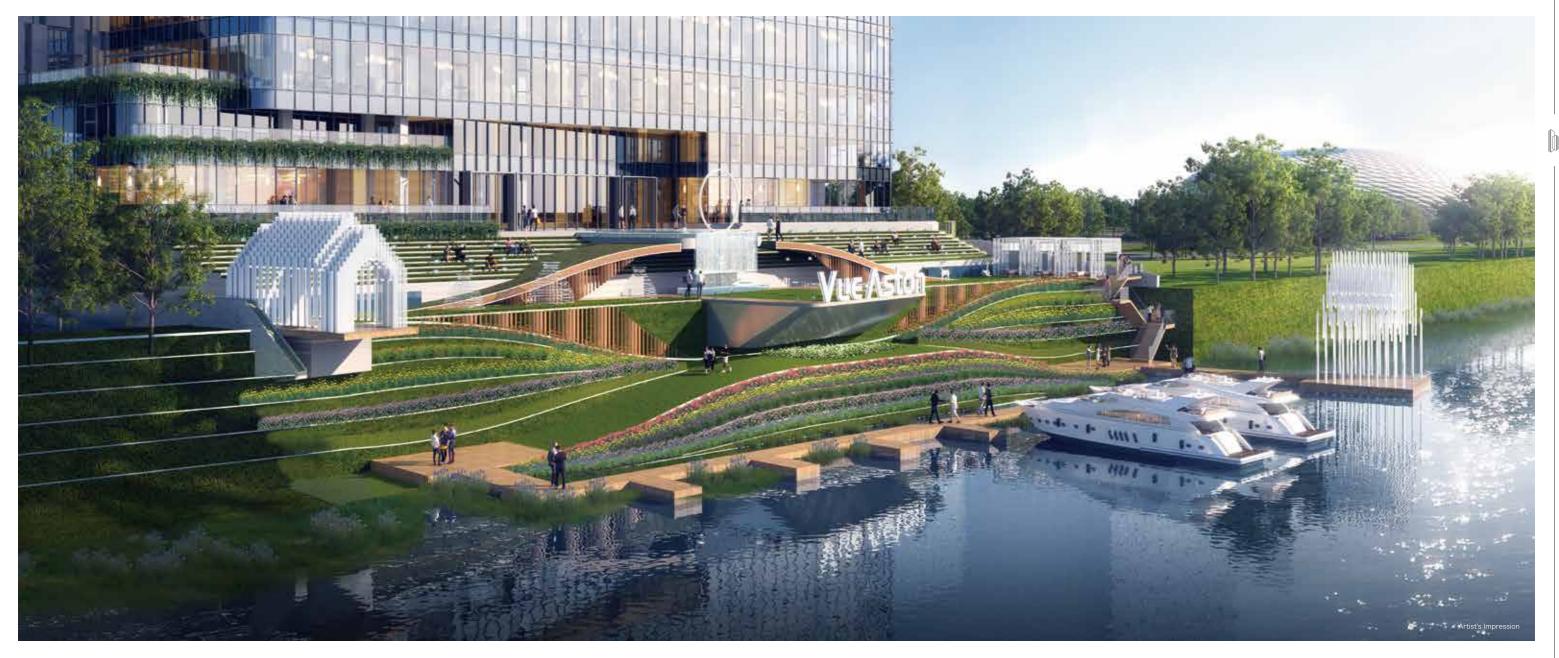

# A MASTERPIECE BY HKS

Vue Aston adopts specially designed 5D garden system which includes the riverside green embankment, the terrace garden, the hanging gardens, the rooftop garden, and the infinity pool. These gardens are all in different heights that will highly expand your living space. When you take a stroll in the roof garden overlooking the waterscape or just sit down for a drink, you may feel like being in a resort surrounded by the great mother nature, not just a stylish apartment in the modern city.

# 5D GARDEN SYSTEM: ESCAPE FROM THE CONCRETE JUNGLE

Vue Aston adopts specially designed 5D garden system which includes the riverside green embankment, the terrace garden, the hanging gardens, the rooftop garden, and the infinity pool. These gardens are all in different heights that will highly expand your living space. When you take a stroll in the roof garden overlooking the waterscape or just sit down for a drink, you may feel like being in a resort surrounded by the great mother nature, not just a stylish apartment in the modern city.

#### UNPARALLELED OUTDOOR LIVING EXPERIENCE AND PRIVATE WATER GARDEN

The spacious, and open-concept waterfront garden and lobby provide a modern and elegantly chic place to gather, get comfortable and feel relaxed. Stunning views of the city and gorgeous blue vistas of expansive windows add an overall sense of grandeur and depth to your elegant space.