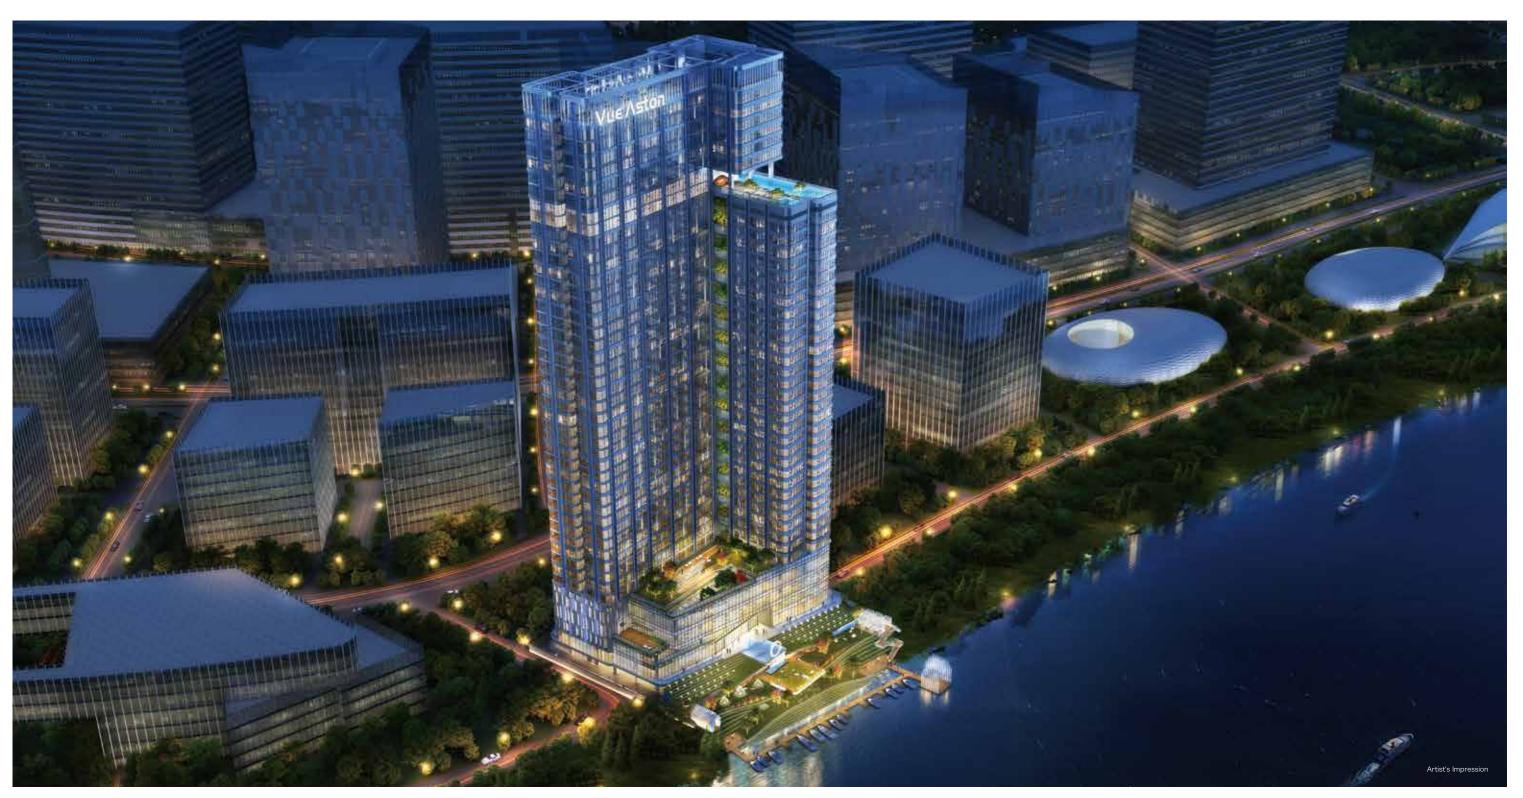

# A MAGNIFICENT LANDMARK

A sculptural new landmark that evokes both a golden epoch of the past and an exhilarating new chapter

# THE JEWEL OF THE CROWN

The Jewel Of The Crown, Vue Aston Of The Peninsula Mekong River, The Flowing Ribbon Connects Phnom Penh With The World Chbar Ampov, At The Very Heart Of The Great Kingdom's Capital, Is Destined To Be Prospective And Flourishing

# PRIME LOCATIONS & CONVENIENT TRANSPORTATION

Vue Aston is located in Phum Kaoh Norea, Chbar Ampov district, where the junction of Bassac River and Mekong River takes place. It features high accessibility to the water, land and air transportation hubs. It is only 15 minutes' drive to both the new international airport and the Phnom Penh Port. After the plan of a new bridge linking the Koh Pich and Koh Norea being announced by the government, the residents of Vue Aston will be able to reach the center of Phnom Penh within minutes.

# A FOOTSTEP AWAY FROM THE SILVER BEACH

Vue Aston not only situated at the heart of the riverside Noreay Island City (the Silver Beach), but it is also adjacent to the other two most promising growing cores of Phnom Penh: the Koh Pich and the Peng Huoth Elite Communities, both high-end commercial and residential centers for the very elites.