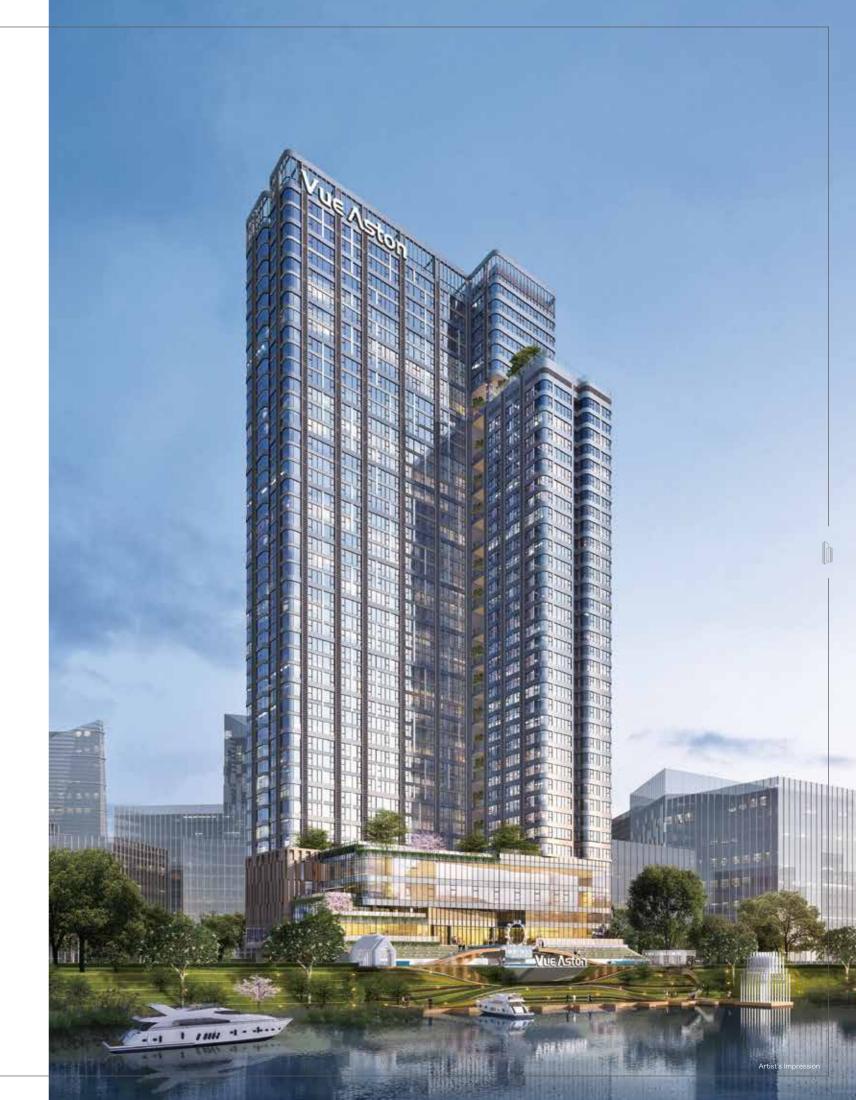

# A MAGNIFICENT LANDMARK

A sculptural new landmark that evokes both a golden epoch of the past and an exhilarating new chapter

# THE JEWEL OF THE CROWN

The Jewel Of The Crown, Vue Aston Of The Peninsula Mekong River, The Flowing Ribbon Connects Phnom Penh With The World Chbar Ampov, At The Very Heart Of The Great Kingdom's Capital, Is Destined To Be Prospective And Flourishing