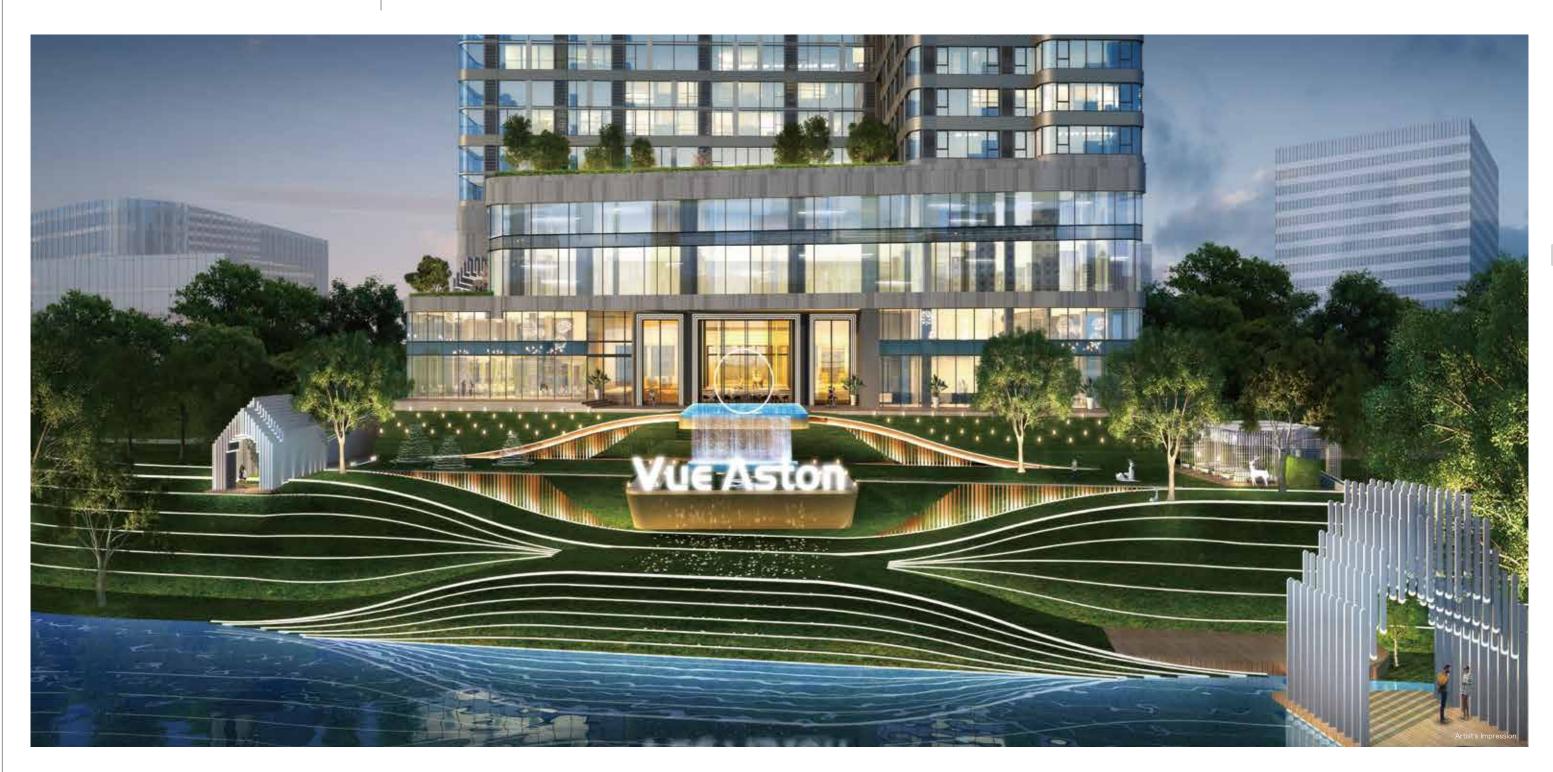

# A MASTERPIECE BY HKS

Vue Aston adopts specially designed 5D garden system which includes the riverside green embankment, the terrace garden, the hanging gardens, the rooftop garden, and the infinity pool. These gardens are all in different heights that will highly expand your living space. When you take a stroll in the roof garden overlooking the waterscape or just sit down for a drink, you may feel like being in a resort surrounded by the great mother nature, not just a stylish apartment in the modern city.

# 5D GARDEN SYSTEM: ESCAPE FROM THE CONCRETE JUNGLE

Vue Aston adopts specially designed 5D garden system which includes the riverside green embankment, the terrace garden, the hanging gardens, the rooftop garden, and the infinity pool. These gardens are all in different heights that will highly expand your living space. When you take a stroll in the roof garden overlooking the waterscape or just sit down for a drink, you may feel like being in a resort surrounded by the great mother nature, not just a stylish apartment in the modern city.

#### UNPARALLELED OUTDOOR LIVING EXPERIENCE AND PRIVATE WATER GARDEN

The spacious, and open-concept waterfront garden and lobby provide a modern and elegantly chic place to gather, get comfortable and feel relaxed. Stunning views of the city and gorgeous blue vistas of expansive windows add an overall sense of grandeur and depth to your elegant space.