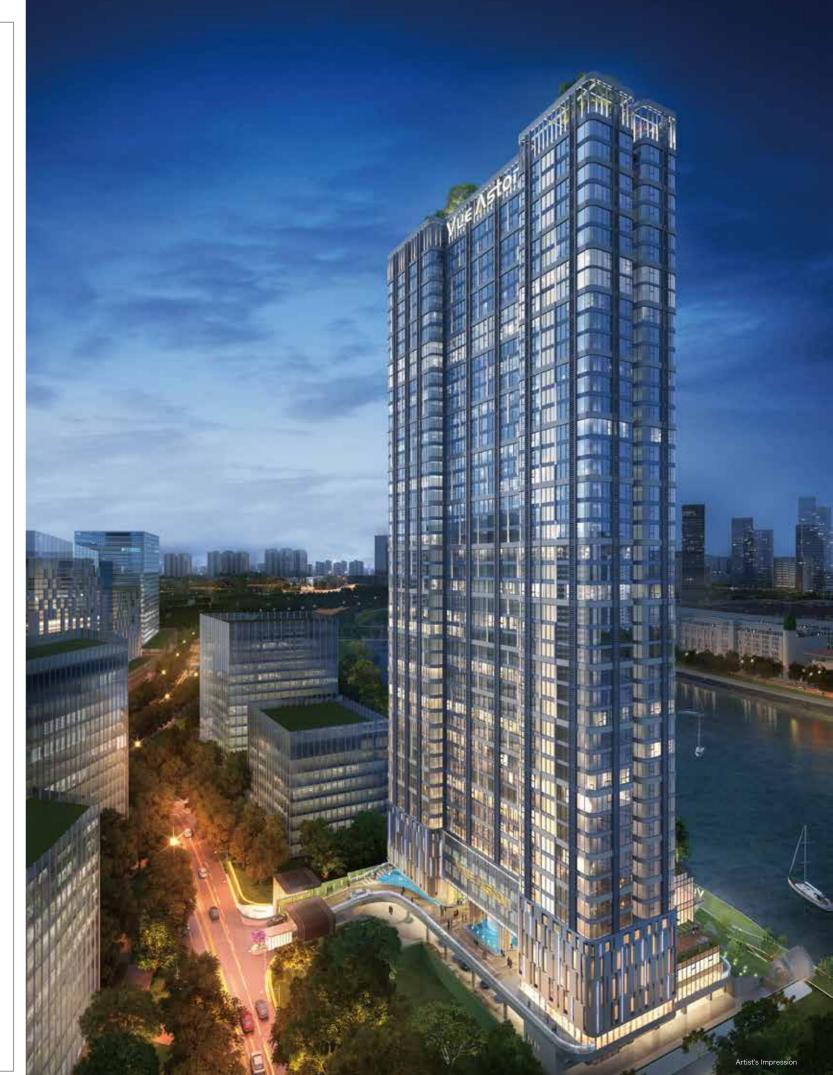

# A MAGNIFICENT LANDMARK

A sculptural new landmark that evokes both a golden epoch of the past and an exhilarating new chapter

# THE JEWEL OF THE CROWN

The Jewel Of The Crown, Vue Aston Of The Peninsula Mekong River, The Flowing Ribbon Connects Phnom Penh With The World Chbar Ampov, At The Very Heart Of The Great Kingdom's Capital, Is Destined To Be Prospective And Flourishing

# PRIME LOCATIONS & CONVENIENT TRANSPORTATION

Vue Aston is located in Phum Kaoh Norea, Chbar Ampov district, where the junction of Bassac River and Mekong River takes place. It features high accessibility to the water, land and air transportation hubs. It is only 15 minutes' drive to both the new international airport and the Phnom Penh Port. After the plan of a new bridge linking the Koh Pich and Koh Norea being announced by the government, the residents of Vue Aston will be able to reach the center of Phnom Penh within minutes.