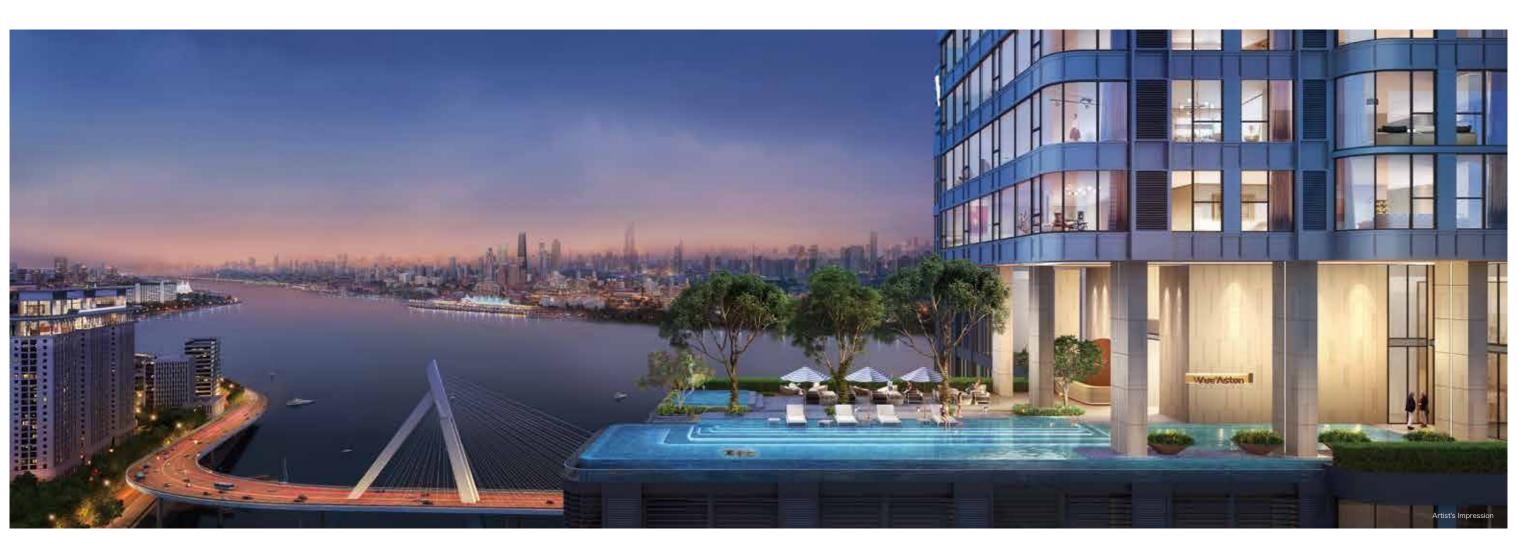

### WHERE ELEGANCE COMES NATURALLY

Experience the best water view from each suite in Vue Aston. Live alongside the gorgeous blue vistas of the confluence that River Tonle Bassac meets River Mekong, while overlooking the miraculous skyline of the city. The ever looking blue vistas, sumptuous suite finishes, and indulgent building amenities are what make Vue Aston Phnom Penh' s most desirable new waterfront address.

# INFINITY EDGE POOL

Indoor and outdoor amenities boasting a fully-equipped fitness studio, spacious, and glimmering outdoor pool all over looking the beautiful view

| 1 | Infinity Pool        |
|---|----------------------|
| 2 | Children's Play Area |

# INSPIRING WATERFRONT AND CITY VIEWS

Phnom Penh is growing and extending the historic street grid into emerging district and valuable water resource. Vue Aston's overlooking blue vistas, sumptuous suite finishes, and indulgent building amenities are what make it Phnom Penh's most desirable new waterfront address.