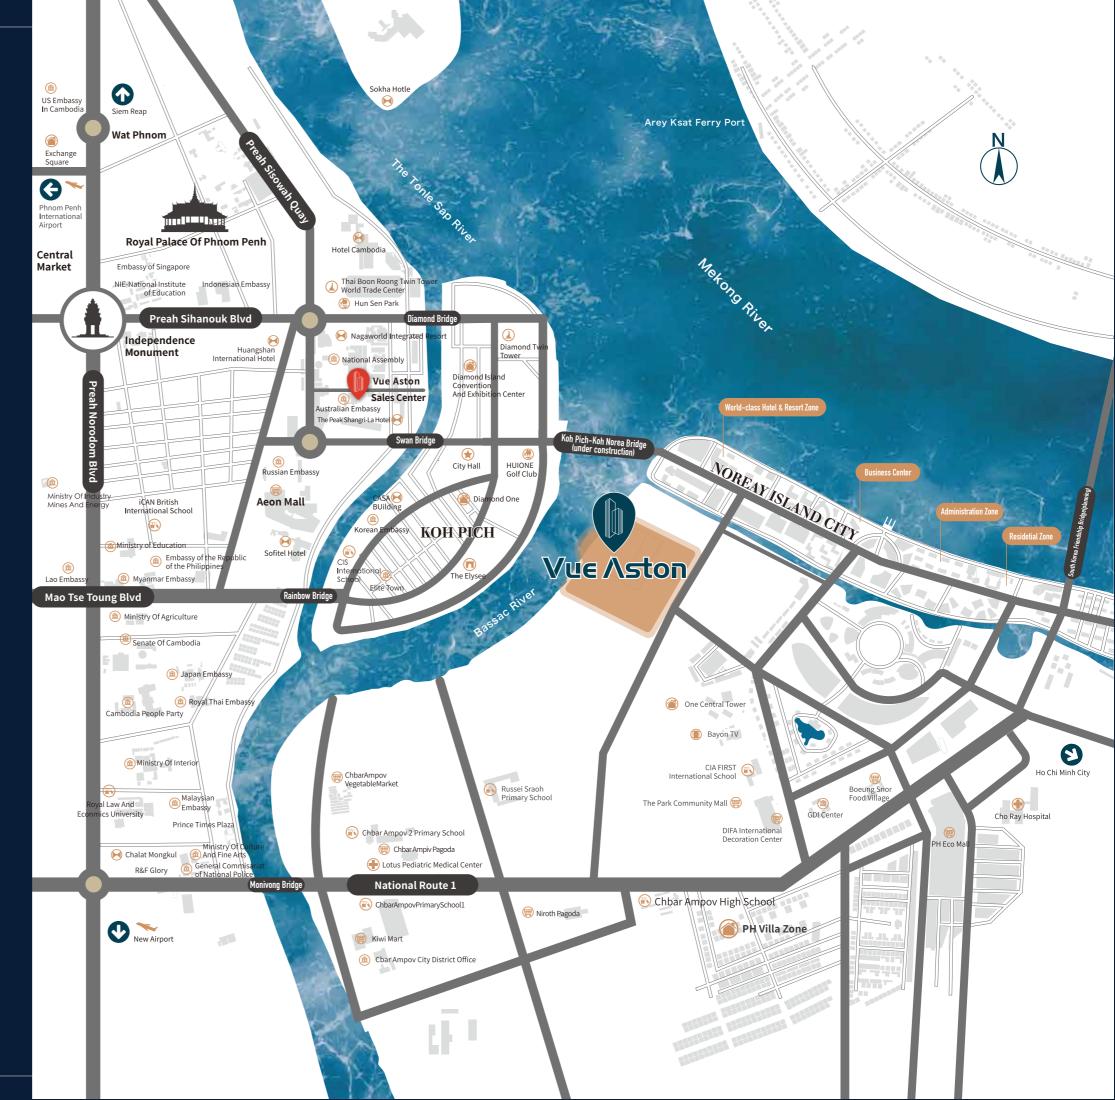

# PRIME LOCATIONS & CONVENIENT TRANSPORTATION

Vue Aston is located in Phum Kaoh Norea, Chbar Ampov district, where the junction of Bassac River and Mekong River takes place. It features high accessibility to the water, land and air transportation hubs. It is only 15 minutes' drive to both the new international airport and the Phnom Penh Port. After the plan of a new bridge linking the Koh Pich and Koh Norea being announced by the government, the residents of Vue Aston will be able to reach the center of Phnom Penh within minutes.

# A FOOTSTEP AWAY FROM THE SILVER BEACH

Vue Aston not only situated at the heart of the riverside Noreay Island City (the Silver Beach), but it is also adjacent to the other two most promising growing cores of Phnom Penh: the Koh Pich and the Peng Huoth Elite Communities, both high-end commercial and residential centers for the very elites.