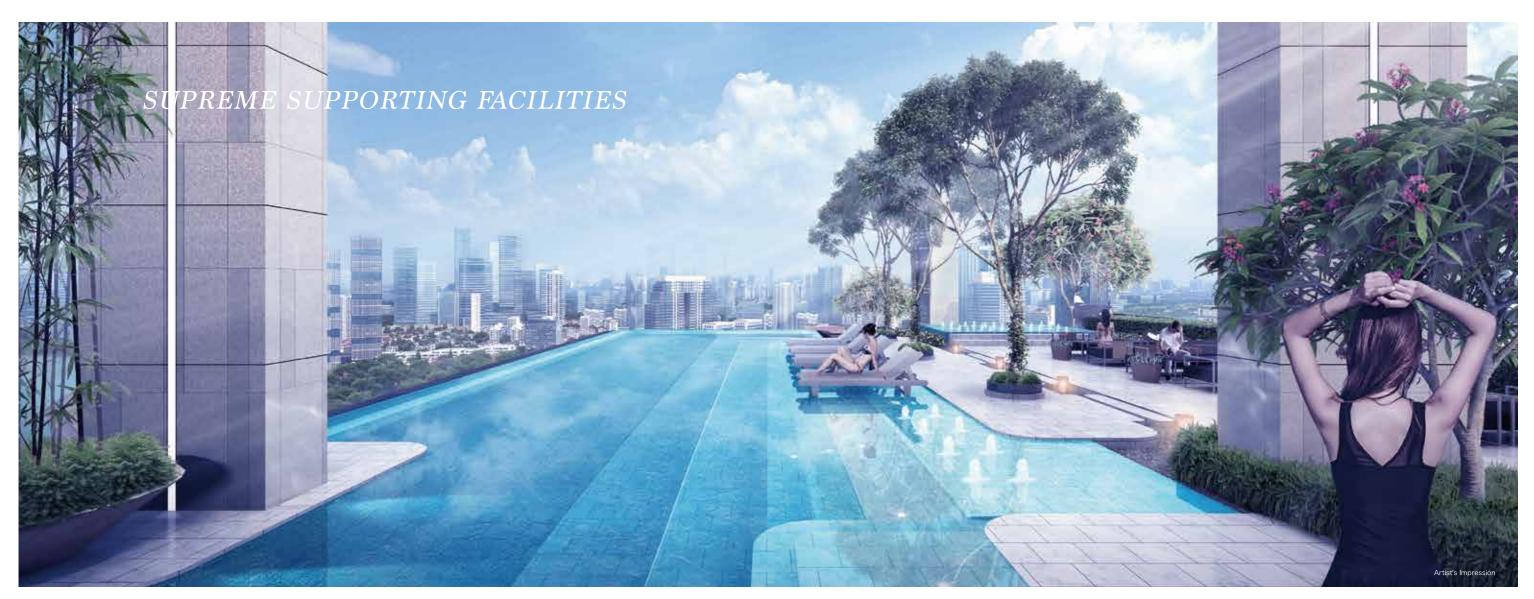

# A MASTERPIECE BY HKS

Vue Aston adopts specially designed 5D garden system which includes the riverside green embankment, the terrace garden, the hanging gardens, the rooftop garden, and the infinity pool. These gardens are all in different heights that will highly expand your living space. When you take a stroll in the roof garden overlooking the waterscape or just sit down for a drink, you may feel like being in a resort surrounded by the great mother nature, not just a stylish apartment in the modern city.

### WHERE ELEGANCE COMES NATURALLY

Experience the best water view from each suite in Vue Aston. Live alongside the gorgeous blue vistas of the confluence that River Tonle Bassac meets River Mekong, while overlooking the miraculous skyline of the city. The ever looking blue vistas, sumptuous suite finishes, and indulgent building amenities are what make Vue Aston Phnom Penh' s most desirable new waterfront address.

# 5D GARDEN SYSTEM: ESCAPE FROM THE CONCRETE JUNGLE

Vue Aston adopts specially designed 5D garden system which includes the riverside green embankment, the terrace garden, the hanging gardens, the rooftop garden, and the infinity pool. These gardens are all in different heights that will highly expand your living space. When you take a stroll in the roof garden overlooking the waterscape or just sit down for a drink, you may feel like being in a resort surrounded by the great mother nature, not just a stylish apartment in the modern city.

# INSPIRING WATERFRONT AND CITY VIEWS

Phnom Penh is growing and extending the historic street grid into emerging district and valuable water resource. Vue Aston's overlooking blue vistas, sumptuous suite finishes, and indulgent building amenities are what make it Phnom Penh's most desirable new waterfront address.