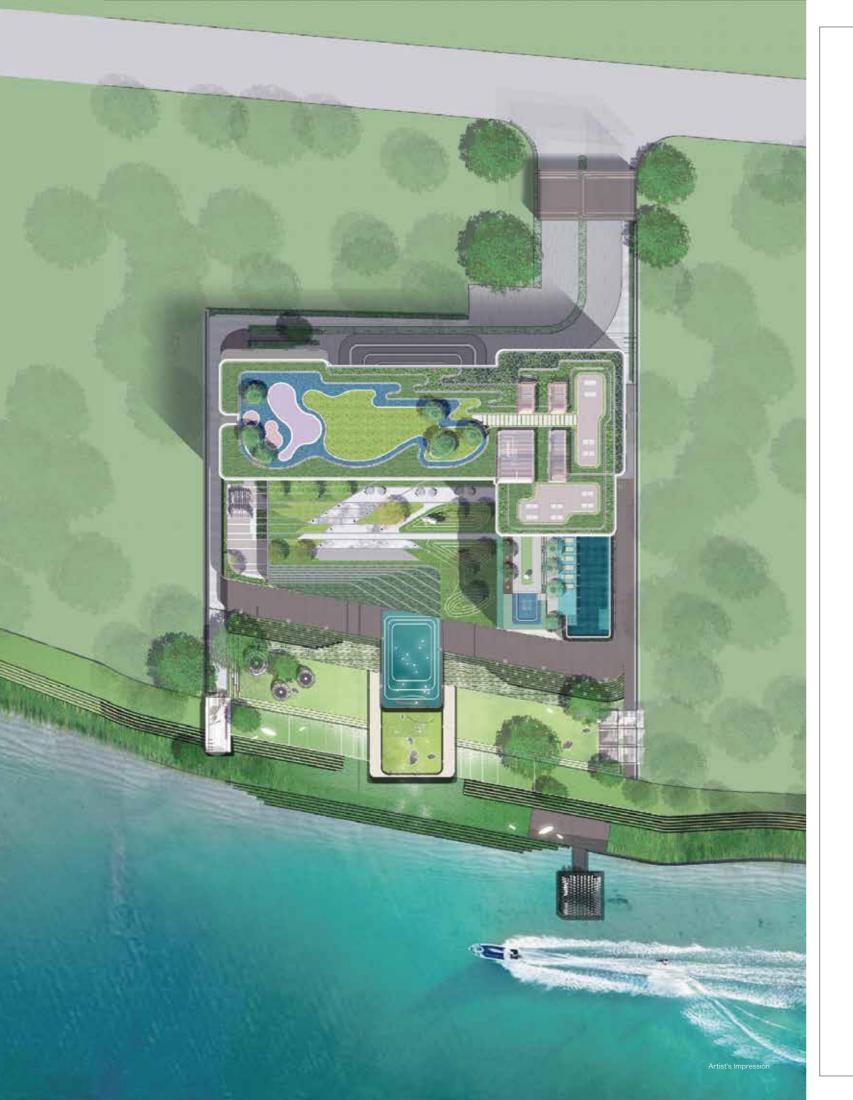

# A MASTERPIECE BY HKS

Vue Aston adopts specially designed 5D garden system which includes the riverside green embankment, the terrace garden, the hanging gardens, the rooftop garden, and the infinity pool. These gardens are all in different heights that will highly expand your living space. When you take a stroll in the roof garden overlooking the waterscape or just sit down for a drink, you may feel like being in a resort surrounded by the great mother nature, not just a stylish apartment in the modern city.

# 5D GARDEN SYSTEM: ESCAPE FROM THE CONCRETE JUNGLE

Vue Aston adopts specially designed 5D garden system which includes the riverside green embankment, the terrace garden, the hanging gardens, the rooftop garden, and the infinity pool. These gardens are all in different heights that will highly expand your living space. When you take a stroll in the roof garden overlooking the waterscape or just sit down for a drink, you may feel like being in a resort surrounded by the great mother nature, not just a stylish apartment in the modern city.