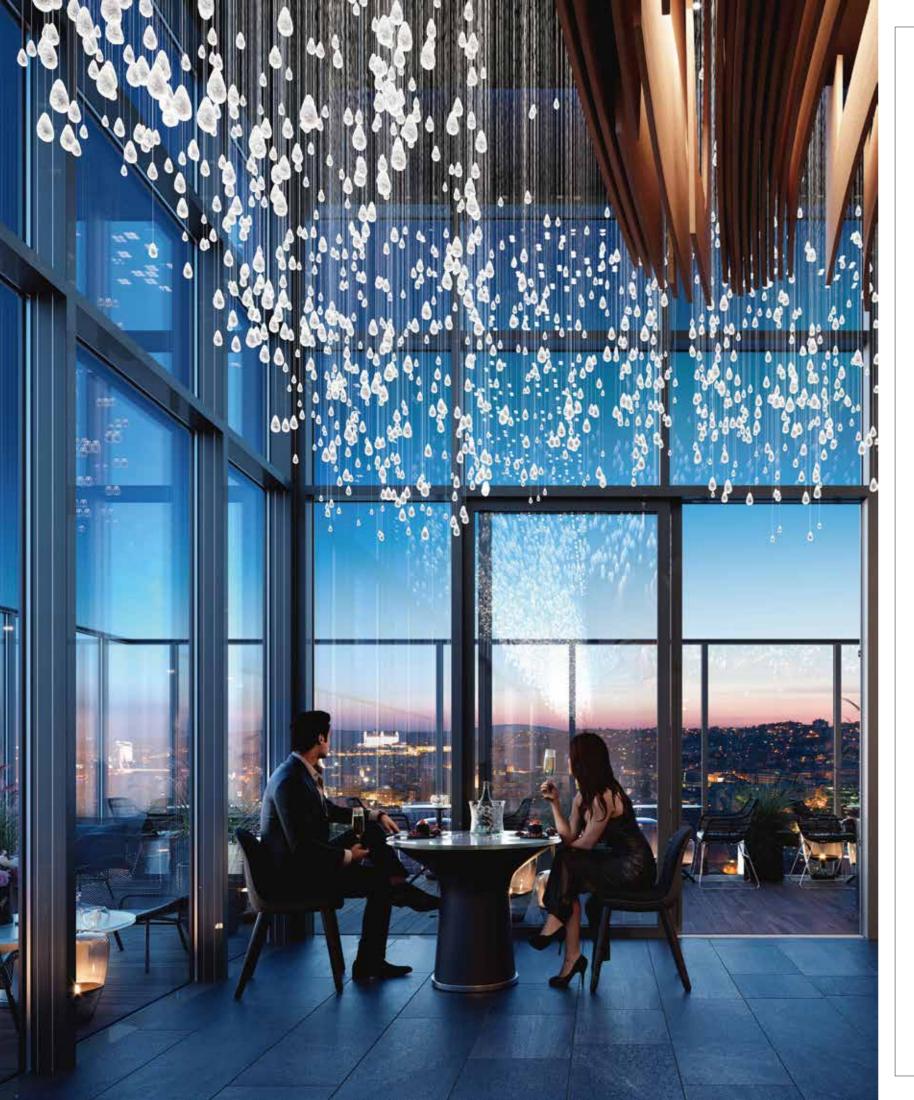

# SKY BAR

h

# INFINITY EDGE POOL

Indoor and outdoor amenities boasting a fully-equipped fitness studio, spacious, and glimmering outdoor pool all over looking the beautiful view

| 1 | Infinity Pool        |
|---|----------------------|
| 2 | Children's Play Area |

- 3 Skybar
- 4 Locker Room

#### 5 Sauna

- 6 SPA
- 7 Gym
- 8 V-Club

# INSPIRING WATERFRONT AND CITY VIEWS

Phnom Penh is growing and extending the historic street grid into emerging district and valuable water resource. Vue Aston's overlooking blue vistas, sumptuous suite finishes, and indulgent building amenities are what make it Phnom Penh's most desirable new waterfront address.