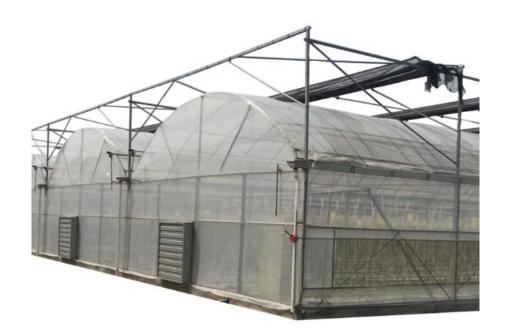

# 40000 sq.ft PO Film Greenhouse

## PO Film Greenhouse

#### Features:

- Economic
- Beautiful arc shape
- Good heat preservation
- Anti-fog and anti-drip
- Good Corrosion Resistance
- Cover material is easy to change